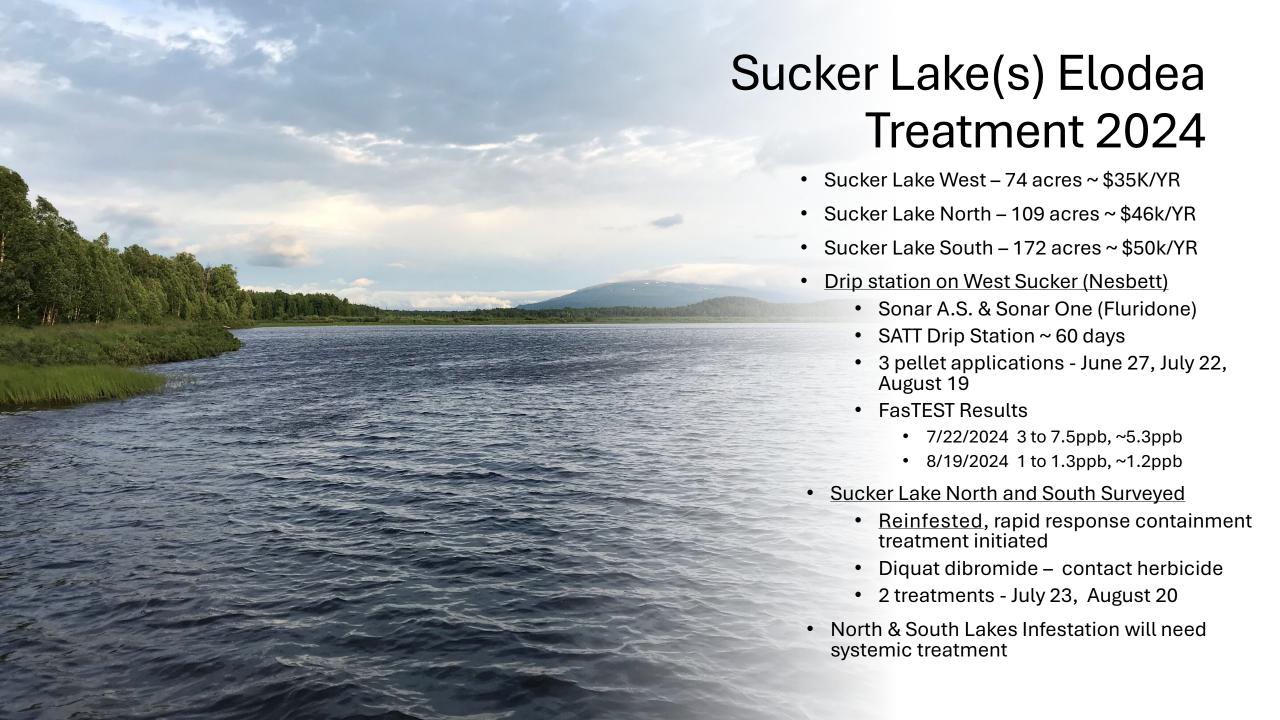

# Overview of ADNR Elodea 2024

- Alexander Lake Mat-Su
- Sucker Lake(s) Mat-Su
- Big Lake (Flat & Mirror) Mat-Su
- Lower Sixmile Lake JBER Anc.
- Crescent Lake USFS Kenai

Cody Jacobson – DNR
Division of Agriculture