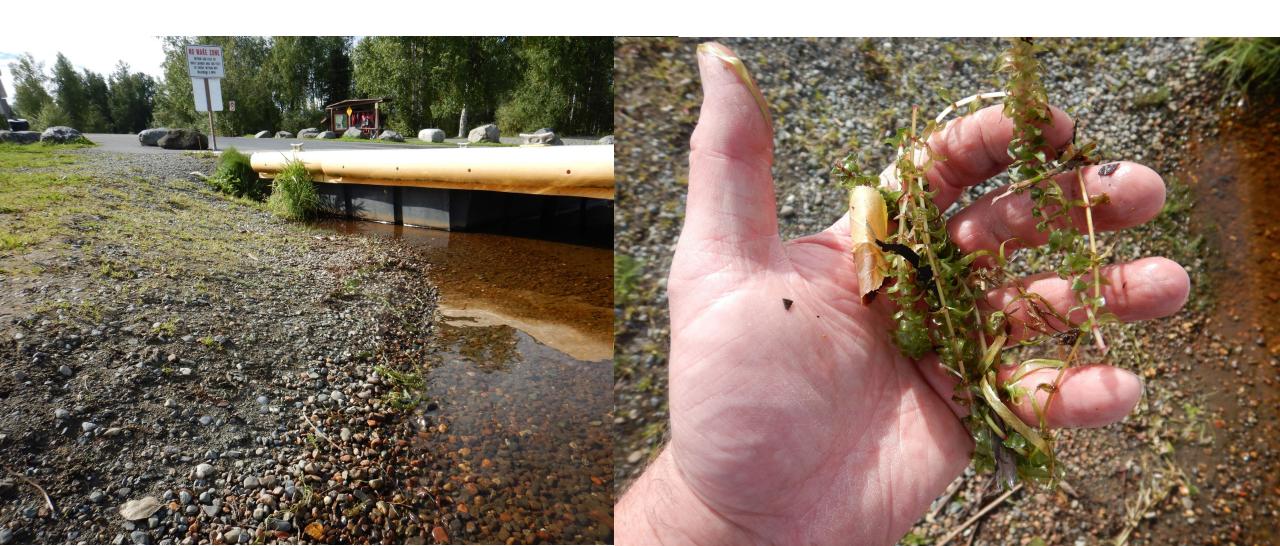

# CLEAN – DRAIN – DRY!!! REMOVE ALL PLANT MATERIALS

Maxar, Microsoft | Data compiled and scored by the University of Alaska's Alaska Center for Conservation Science (ACCS) via a grant from the Alaska Department of Fish and Game's (ADF&G) Invasive Species Program. Data sc

# What is Elodea?

- Elodea is a non-native / invasive / quarantined plant – 1<sup>st</sup> known AIS plant in Alaska.
- Elodea is an underwater perennial plant that forms tangled masses in lakes, ponds, and slow-moving flowing water.
- Elodea primarily reproduces by stem fragmentation and spreading root systems.
- A single broken plant fragments can root to form new plants.
- Typically displays whirls of 3 leaf patterns.
- Elodea prefers cool, clear, still/slow waters with silty/ soft bottoms. But very adaptive.
- It is a hardy perennial that does not fully die back and can survive harsh winters under ice.