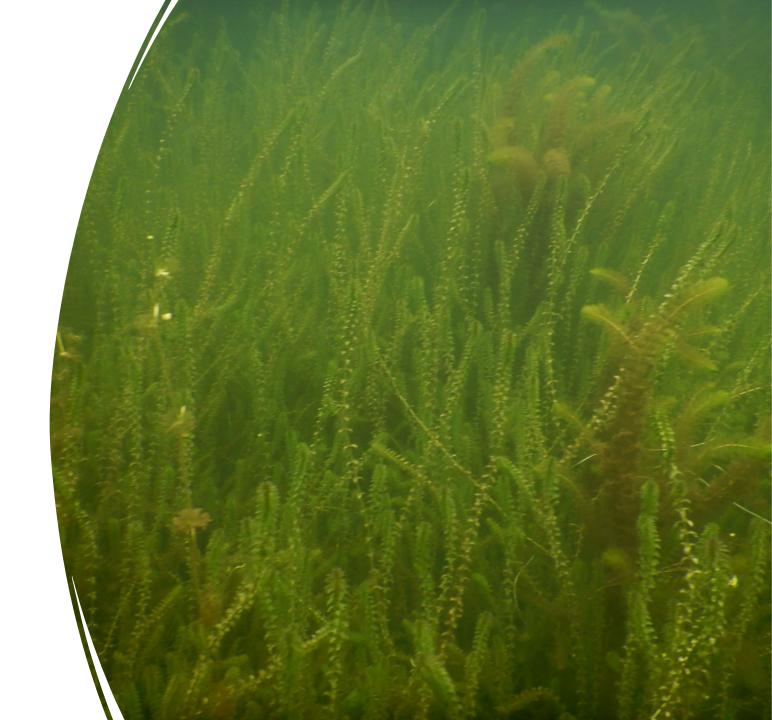

# What is Elodea?

- Elodea is a non-native / invasive / quarantined plant – 1<sup>st</sup> known AIS plant in Alaska.
- Elodea is an underwater perennial plant that forms tangled masses in lakes, ponds, and slow-moving flowing water.
- Elodea primarily reproduces by stem fragmentation and spreading root systems.
- A single broken plant fragments can root to form new plants.
- Typically displays whirls of 3 leaf patterns.
- Elodea prefers cool, clear, still/slow waters with silty/ soft bottoms. But very adaptive.
- It is a hardy perennial that does not fully die back and can survive harsh winters under ice.