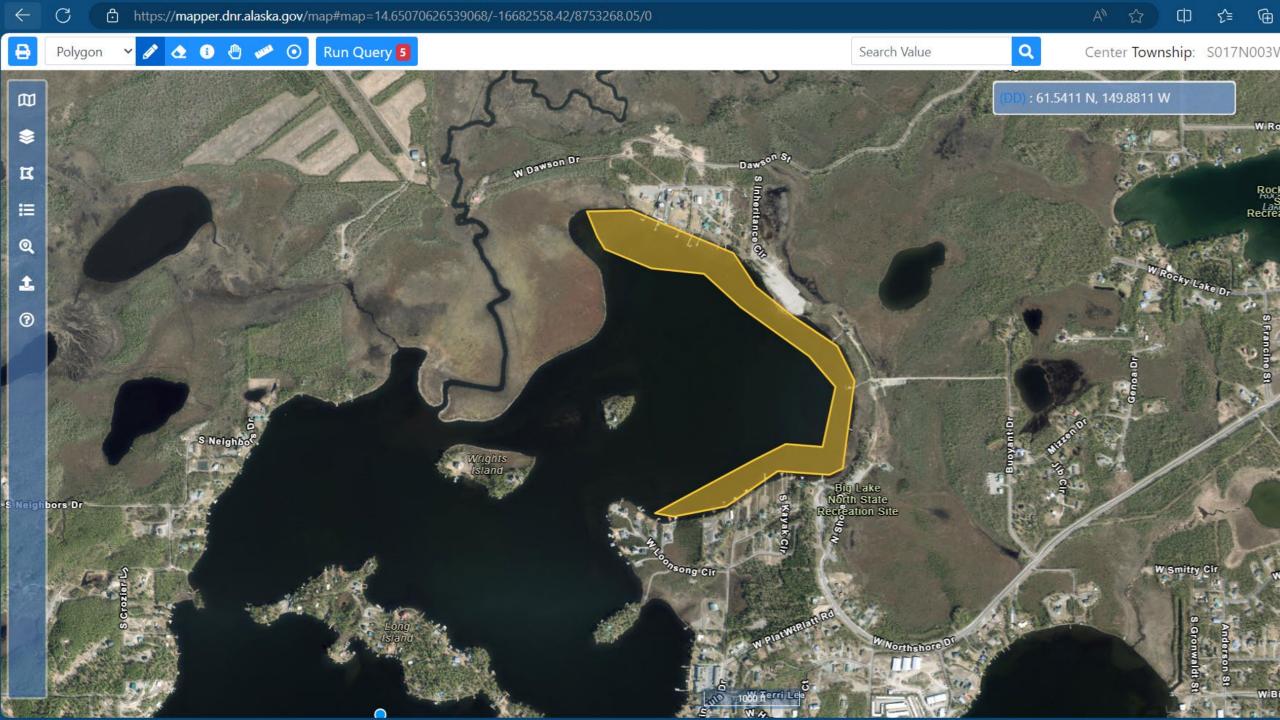

## Big Lake Elodea Treatment 2024

- Big Lake 2495 acres
- Flat Lake 296 acres
- Mirror Lake 44 acres
- No Funding currently available for systemic treatments
- Diquat dibromide treatments for containment - vector control
  - Two applications
    - August 15 and 29