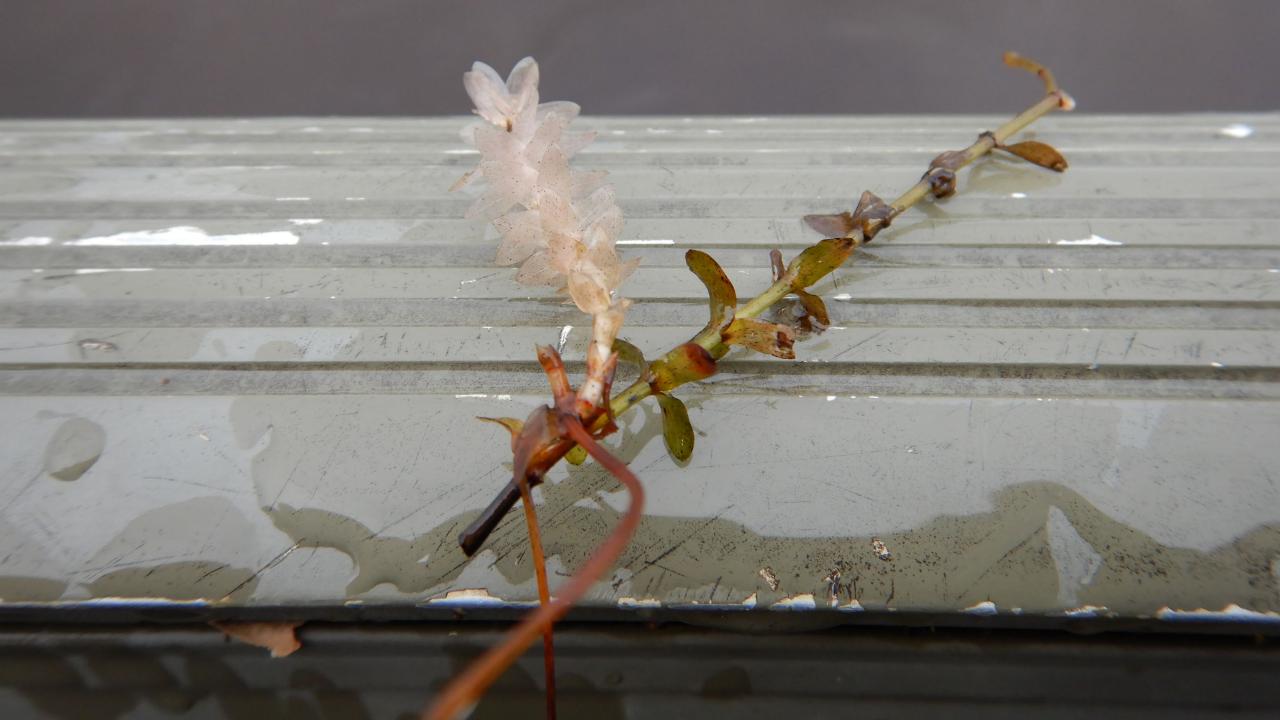

# What is Elodea?

- Elodea is a non-native / invasive / quarantined plant – 1<sup>st</sup> known AIS plant in Alaska.
- Elodea is an underwater perennial plant that forms tangled masses in lakes, ponds, and slow-moving flowing water.
- Elodea primarily reproduces by stem fragmentation and spreading root systems.
- A single broken plant fragments can root to form new plants.
- Typically displays whirls of 3 leaf patterns.
- Elodea prefers cool, clear, still/slow waters with silty/ soft bottoms. But very adaptive.
- It is a hardy perennial that does not fully die back and can survive harsh winters under ice.