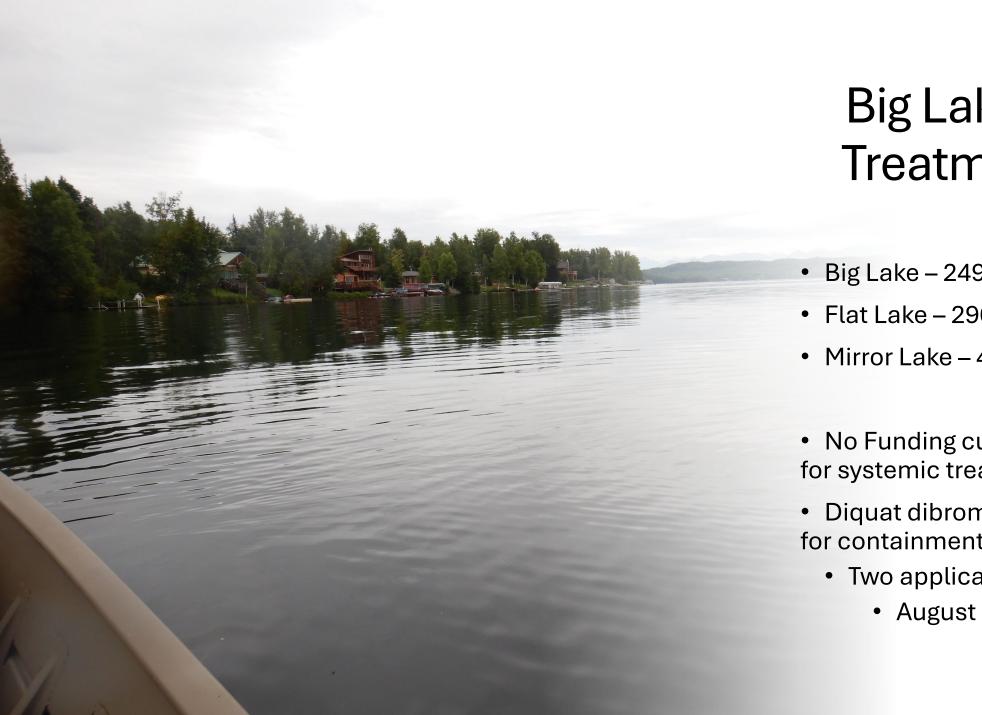

## Big Lake Elodea Treatment 2024

- Big Lake 2495 acres
- Flat Lake 296 acres
- Mirror Lake 44 acres
- No Funding currently available for systemic treatments
- Diquat dibromide treatments for containment - vector control
  - Two applications
    - August 15 and 29