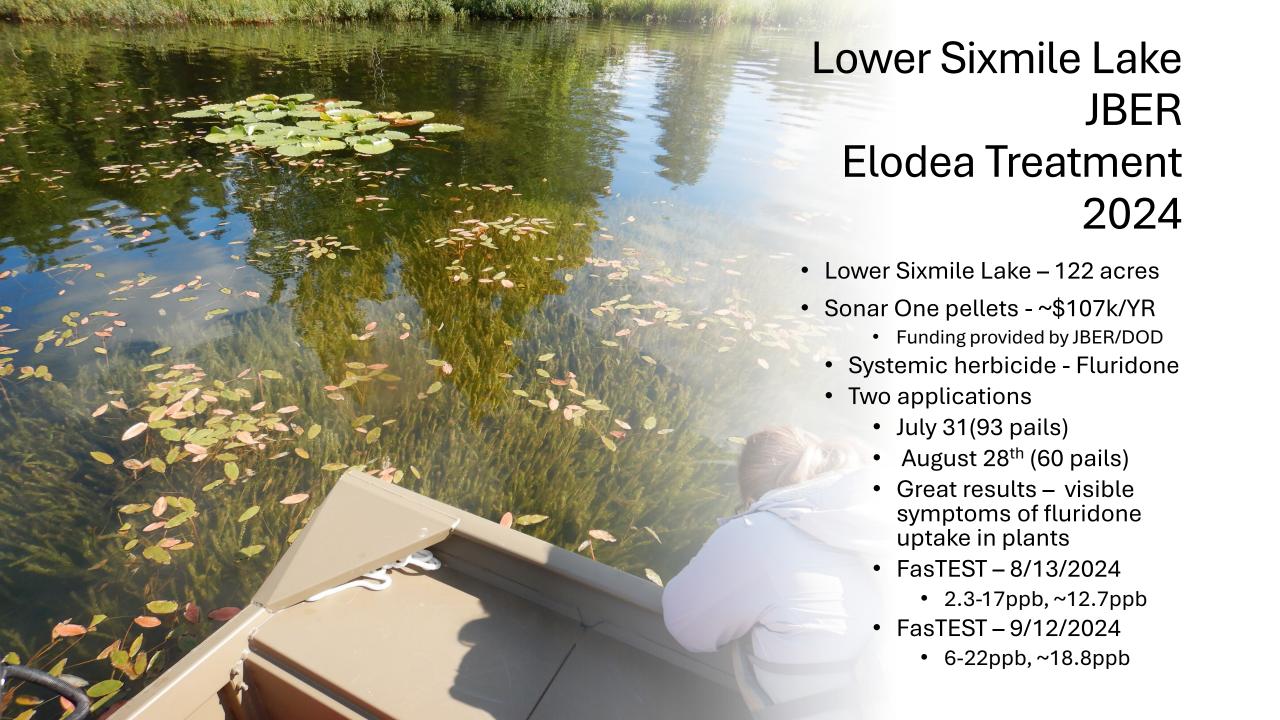

# Overview of ADNR Elodea 2024

- Alexander Lake Mat-Su
- Sucker Lake(s) Mat-Su
- Big Lake (Flat & Mirror) Mat-Su
- Lower Sixmile Lake JBER Anc.
- Crescent Lake USFS Kenai

Cody Jacobson – DNR
Division of Agriculture