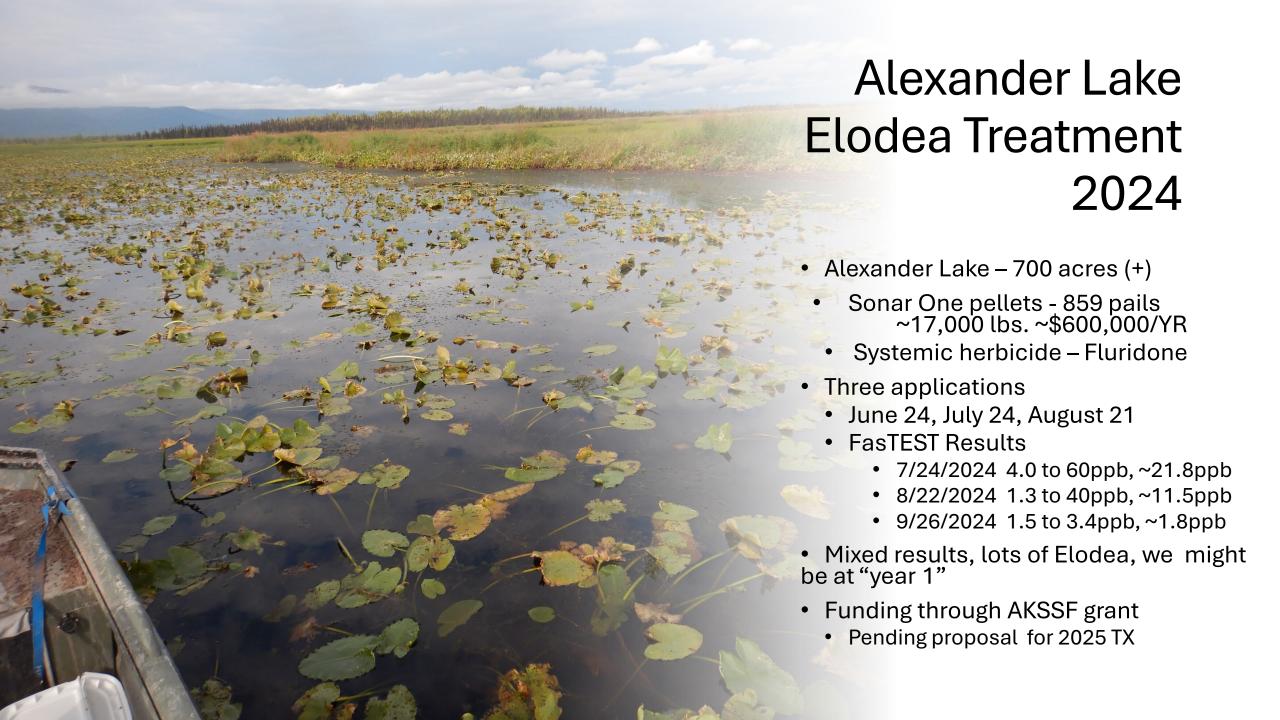

## Big Lake Elodea Treatment 2024

- Big Lake 2495 acres
- Flat Lake 296 acres
- Mirror Lake 44 acres
- No Funding currently available for systemic treatments
- Diquat dibromide treatments for containment - vector control
  - Two applications
    - August 15 and 29