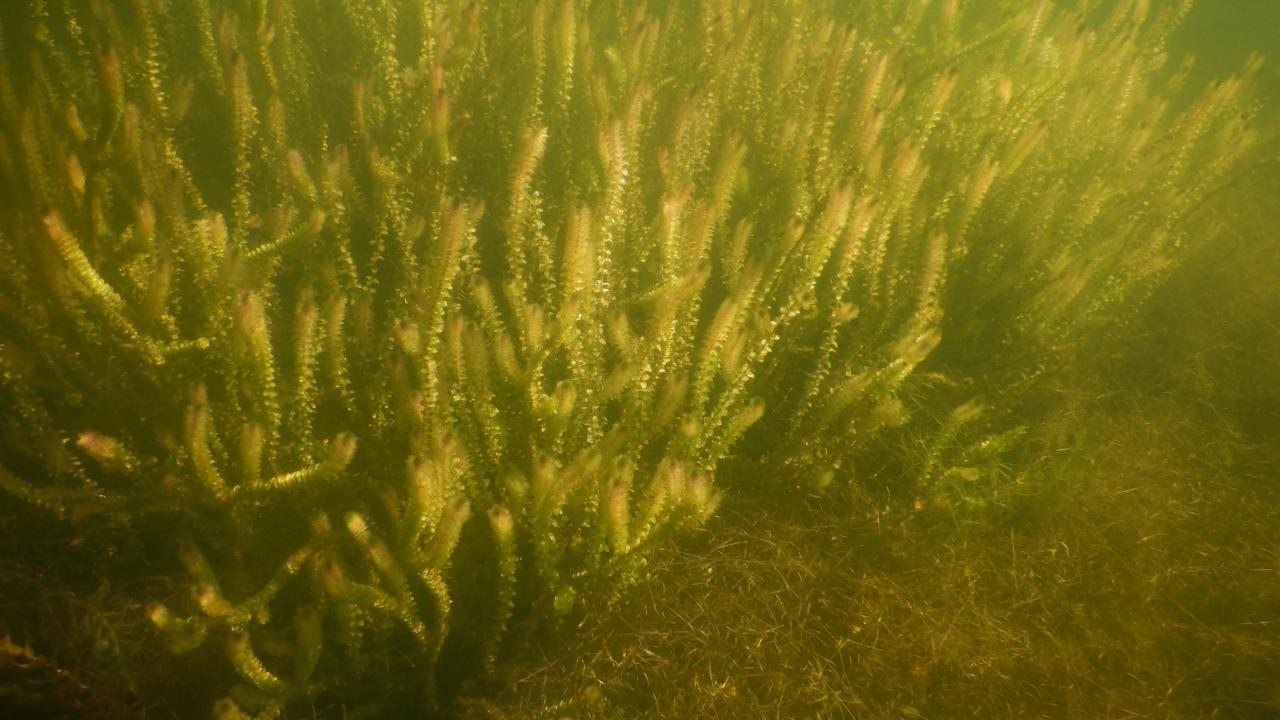

# What is Elodea?

- Elodea is a non-native / invasive / quarantined plant – 1<sup>st</sup> known AIS plant in Alaska.
- Elodea is an underwater perennial plant that forms tangled masses in lakes, ponds, and slow-moving flowing water.
- Elodea primarily reproduces by stem fragmentation and spreading root systems.
- A single broken plant fragments can root to form new plants.
- Typically displays whirls of 3 leaf patterns.
- Elodea prefers cool, clear, still/slow waters with silty/ soft bottoms. But very adaptive.
- It is a hardy perennial that does not fully die back and can survive harsh winters under ice.