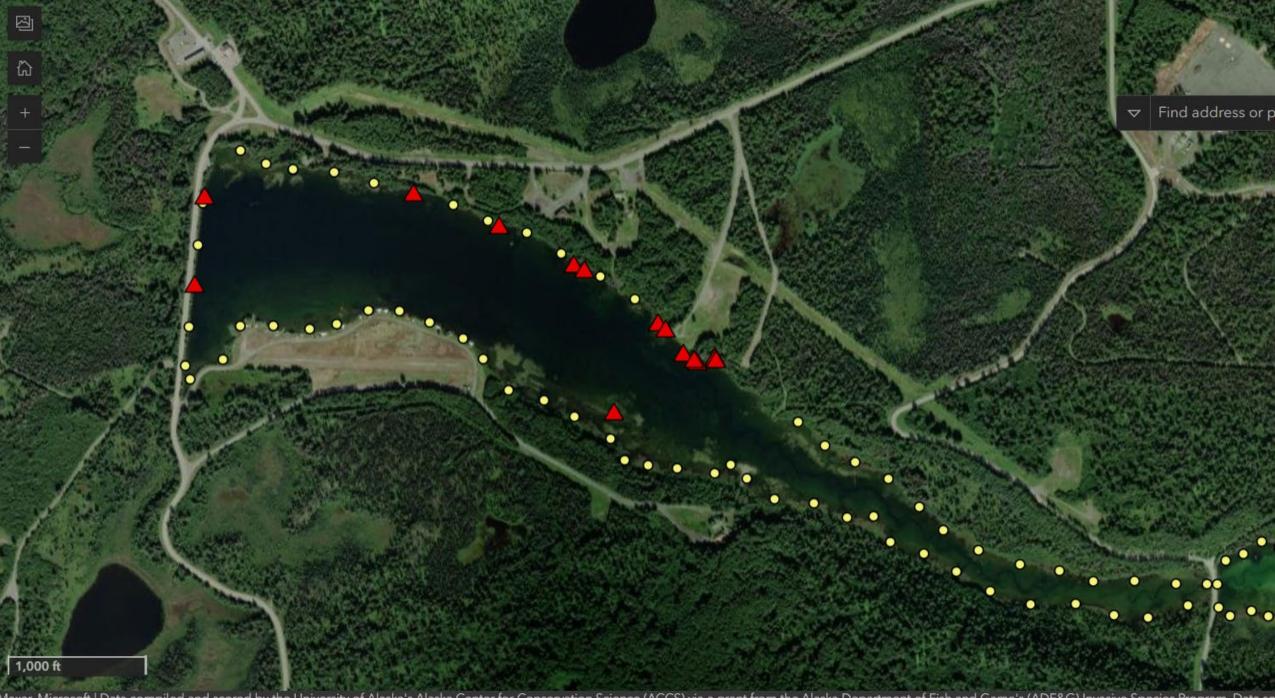

# CLEAN – DRAIN – DRY!!! REMOVE ALL PLANT MATERIALS

Maxar, Microsoft | Data compiled and scored by the University of Alaska's Alaska Center for Conservation Science (ACCS) via a grant from the Alaska Department of Fish and Game's (ADF&G) Invasive Species Program. Data sc