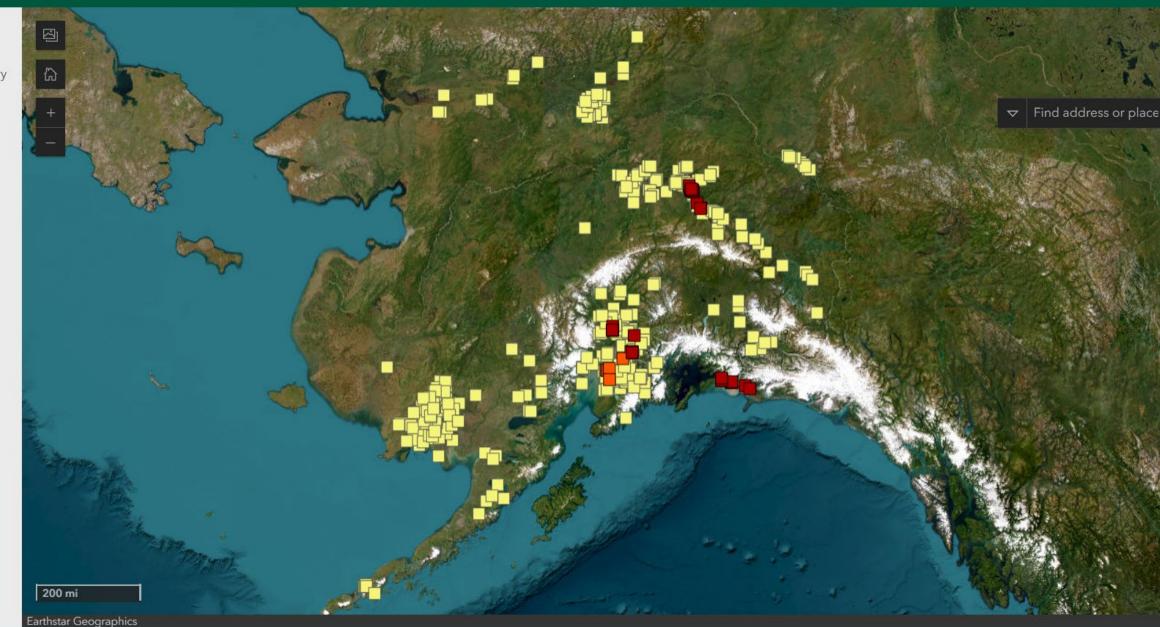

### UAA Alaska Elodea Survey Map Viewer

# CLEAN – DRAIN – DRY!!! REMOVE ALL PLANT MATERIALS

Maxar, Microsoft | Data compiled and scored by the University of Alaska's Alaska Center for Conservation Science (ACCS) via a grant from the Alaska Department of Fish and Game's (ADF&G) Invasive Species Program. Data sc

### UAA Alaska Elodea Survey Map Viewer

Basemap Gallery

① Details

**♦** Layers

📮 Info