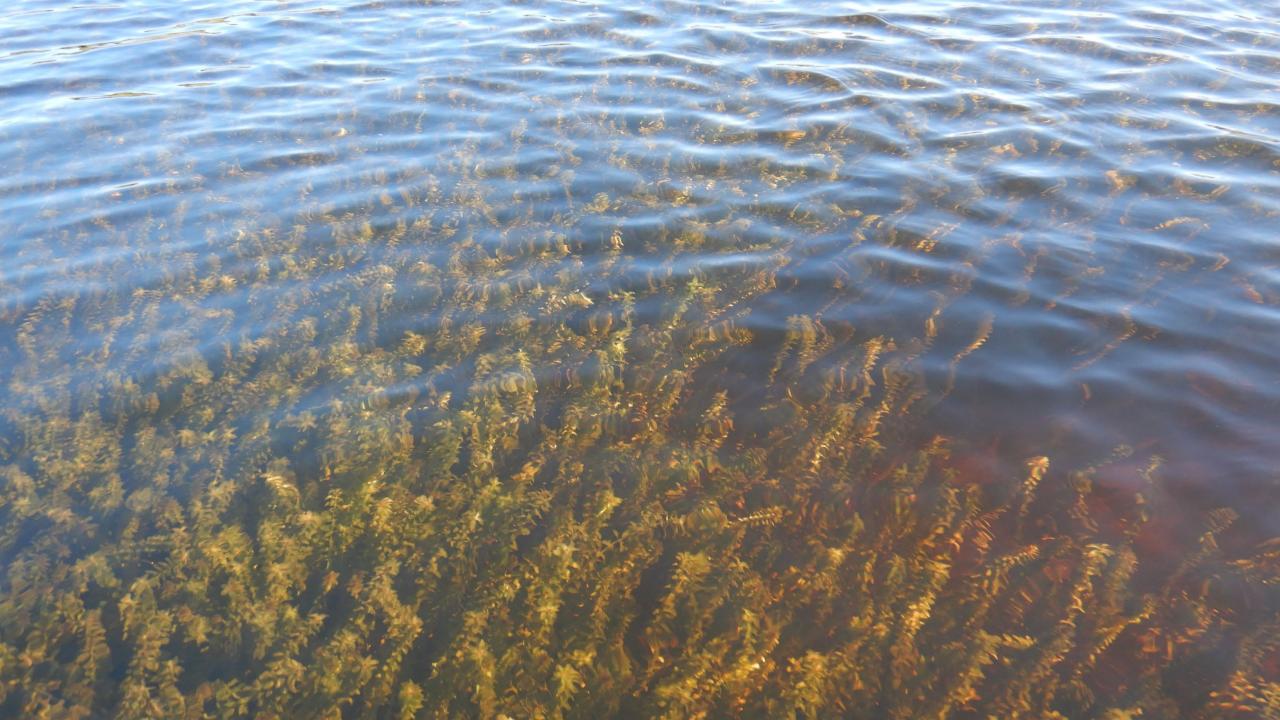

# What is Elodea?

- Elodea is a non-native / invasive / quarantined plant – 1<sup>st</sup> known AIS plant in Alaska.
- Elodea is an underwater perennial plant that forms tangled masses in lakes, ponds, and slow-moving flowing water.
- Elodea primarily reproduces by stem fragmentation and spreading root systems.
- A single broken plant fragments can root to form new plants.
- Typically displays whirls of 3 leaf patterns.
- Elodea prefers cool, clear, still/slow waters with silty/ soft bottoms. But very adaptive.
- It is a hardy perennial that does not fully die back and can survive harsh winters under ice.