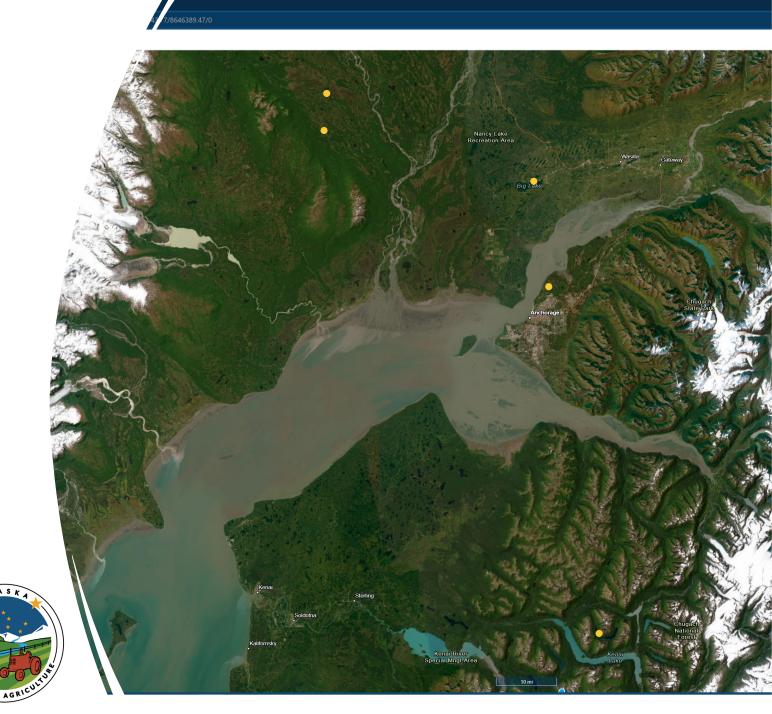

# Overview of ADNR Elodea 2024

- Alexander Lake Mat-Su
- Sucker Lake(s) Mat-Su
- Big Lake (Flat & Mirror) Mat-Su
- Lower Sixmile Lake JBER Anc.
- Crescent Lake USFS Kenai

Cody Jacobson – DNR
Division of Agriculture