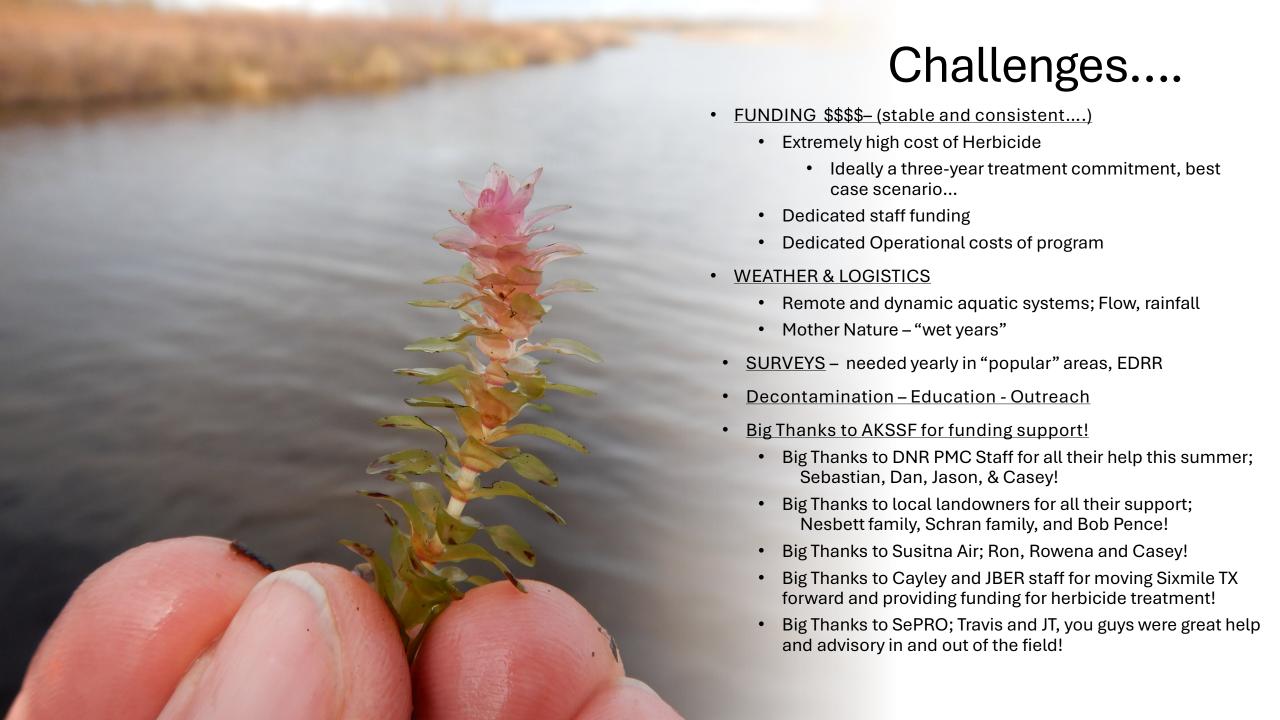

l, clear, still/slow waters with silty/ soft bottoms. But very adaptive.
- It is a hardy perennial that does not fully die back and can survive harsh winters under ice.























## Big Lake Elodea Treatment 2024

- Big Lake 2495 acres
- Flat Lake 296 acres
- Mirror Lake 44 acres
- No Funding currently available for systemic treatments
- Diquat dibromide treatments for containment - vector control
  - Two applications
    - August 15 and 29





### UAA Alaska Elodea Survey Map Viewer





# CLEAN – DRAIN – DRY!!! REMOVE ALL PLANT MATERIALS















Maxar, Microsoft | Data compiled and scored by the University of Alaska's Alaska Center for Conservation Science (ACCS) via a grant from the Alaska Department of Fish and Game's (ADF&G) Invasive Species Program. Data sc













### UAA Alaska Elodea Survey Map Viewer



Basemap Gallery

① Details

**♦** Layers

📮 Info