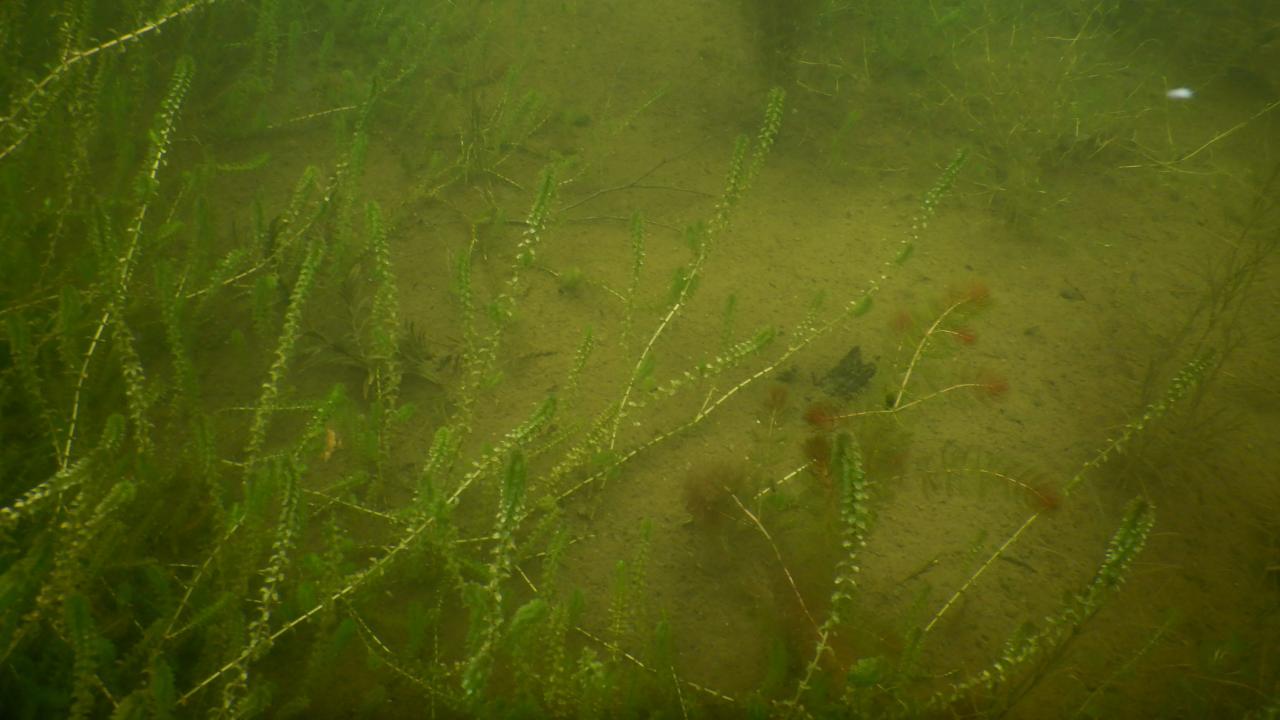

# What is Elodea?

- Elodea is a non-native / invasive / quarantined plant – 1<sup>st</sup> known AIS plant in Alaska.
- Elodea is an underwater perennial plant that forms tangled masses in lakes, ponds, and slow-moving flowing water.
- Elodea primarily reproduces by stem fragmentation and spreading root systems.
- A single broken plant fragments can root to form new plants.
- Typically displays whirls of 3 leaf patterns.
- Elodea prefers cool, clear, still/slow waters with silty/ soft bottoms. But very adaptive.
- It is a hardy perennial that does not fully die back and can survive harsh winters under ice.