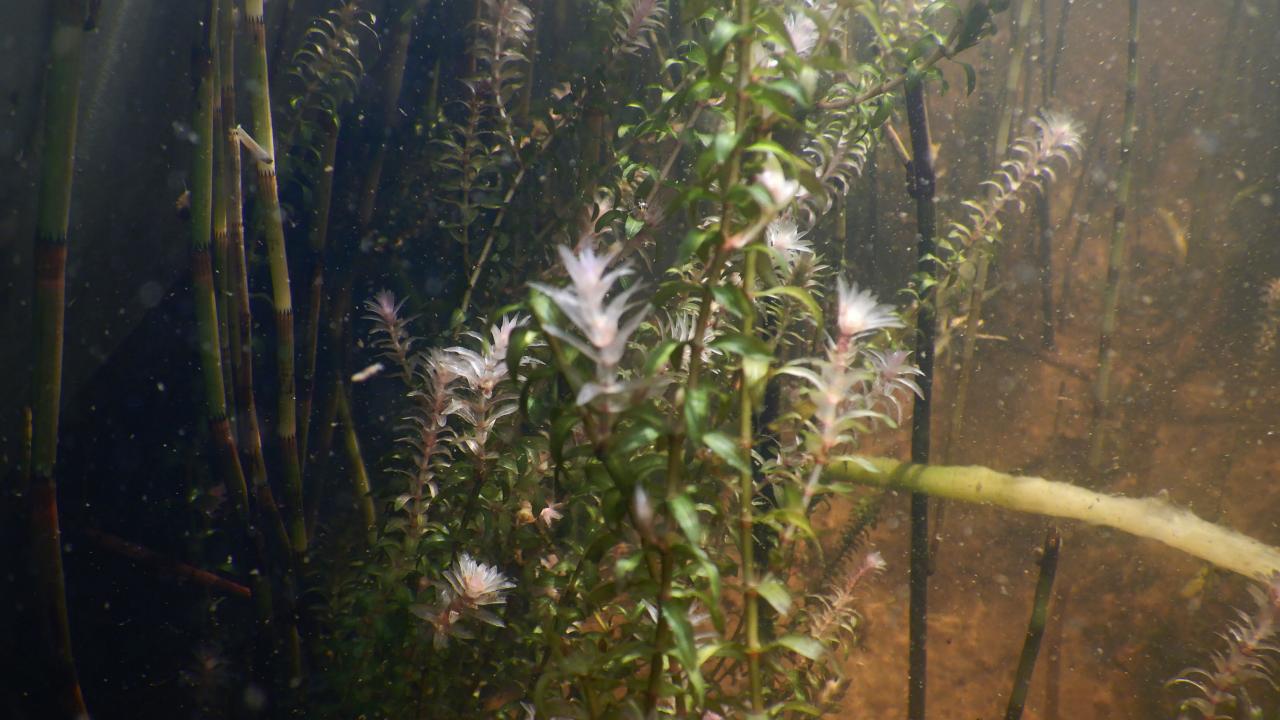

# What is Elodea?

- Elodea is a non-native / invasive / quarantined plant – 1<sup>st</sup> known AIS plant in Alaska.
- Elodea is an underwater perennial plant that forms tangled masses in lakes, ponds, and slow-moving flowing water.
- Elodea primarily reproduces by stem fragmentation and spreading root systems.
- A single broken plant fragments can root to form new plants.
- Typically displays whirls of 3 leaf patterns.
- Elodea prefers cool, clear, still/slow waters with silty/ soft bottoms. But very adaptive.
- It is a hardy perennial that does not fully die back and can survive harsh winters under ice.