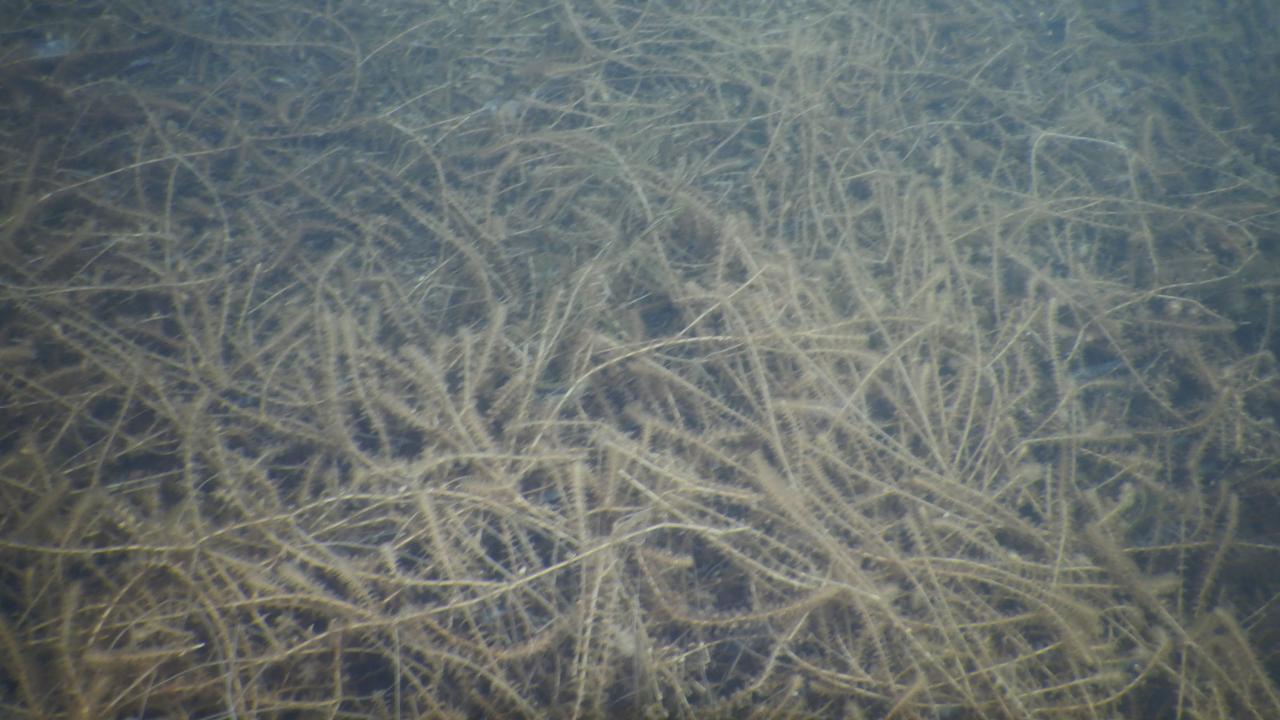

# What is Elodea?

- Elodea is a non-native / invasive / quarantined plant – 1<sup>st</sup> known AIS plant in Alaska.
- Elodea is an underwater perennial plant that forms tangled masses in lakes, ponds, and slow-moving flowing water.
- Elodea primarily reproduces by stem fragmentation and spreading root systems.
- A single broken plant fragments can root to form new plants.
- Typically displays whirls of 3 leaf patterns.
- Elodea prefers cool, clear, still/slow waters with silty/ soft bottoms. But very adaptive.
- It is a hardy perennial that does not fully die back and can survive harsh winters under ice.