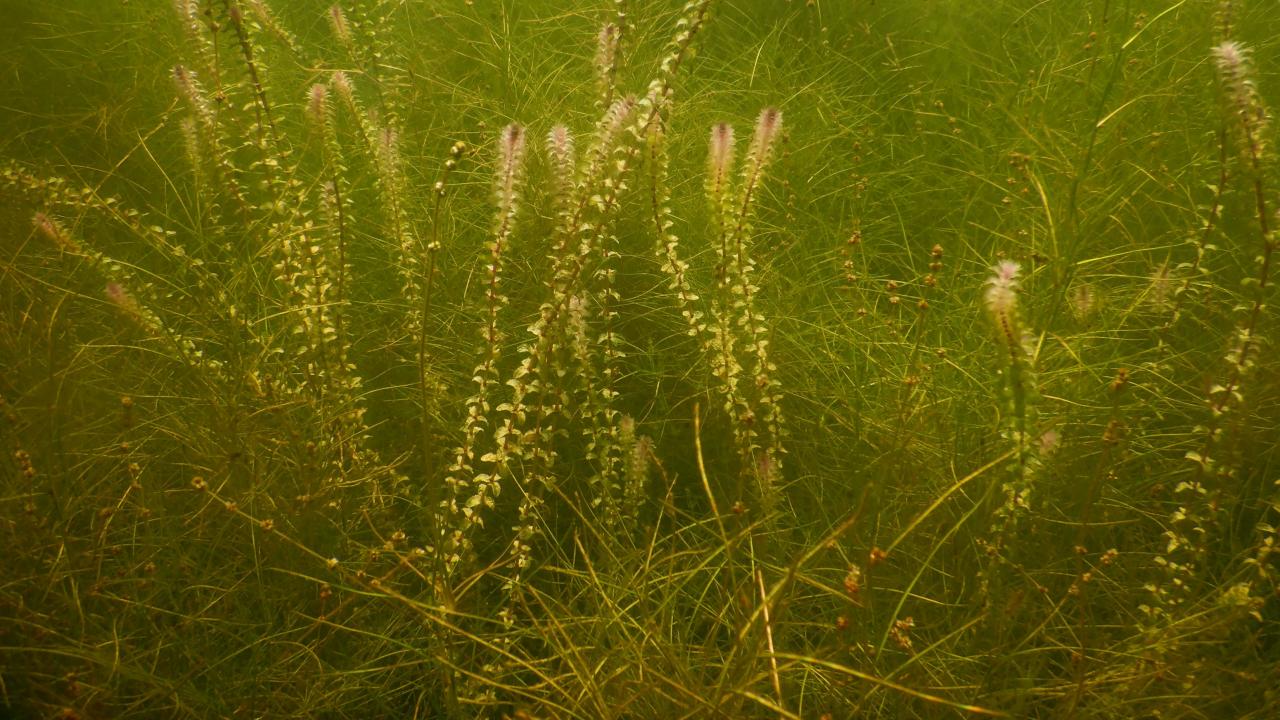

# What is Elodea?

- Elodea is a non-native / invasive / quarantined plant – 1<sup>st</sup> known AIS plant in Alaska.
- Elodea is an underwater perennial plant that forms tangled masses in lakes, ponds, and slow-moving flowing water.
- Elodea primarily reproduces by stem fragmentation and spreading root systems.
- A single broken plant fragments can root to form new plants.
- Typically displays whirls of 3 leaf patterns.
- Elodea prefers cool, clear, still/slow waters with silty/ soft bottoms. But very adaptive.
- It is a hardy perennial that does not fully die back and can survive harsh winters under ice.