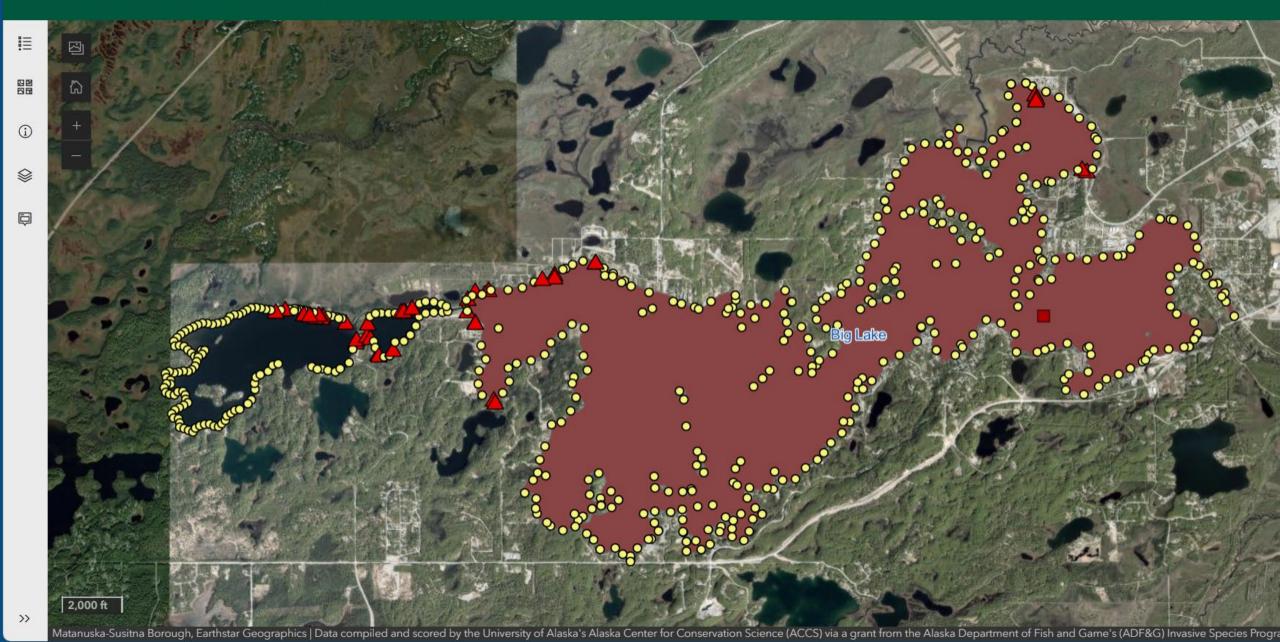

### UAA Alaska Elodea Survey Map Viewer

## Big Lake Elodea Treatment 2024

- Big Lake 2495 acres
- Flat Lake 296 acres
- Mirror Lake 44 acres
- No Funding currently available for systemic treatments
- Diquat dibromide treatments for containment - vector control
  - Two applications
    - August 15 and 29