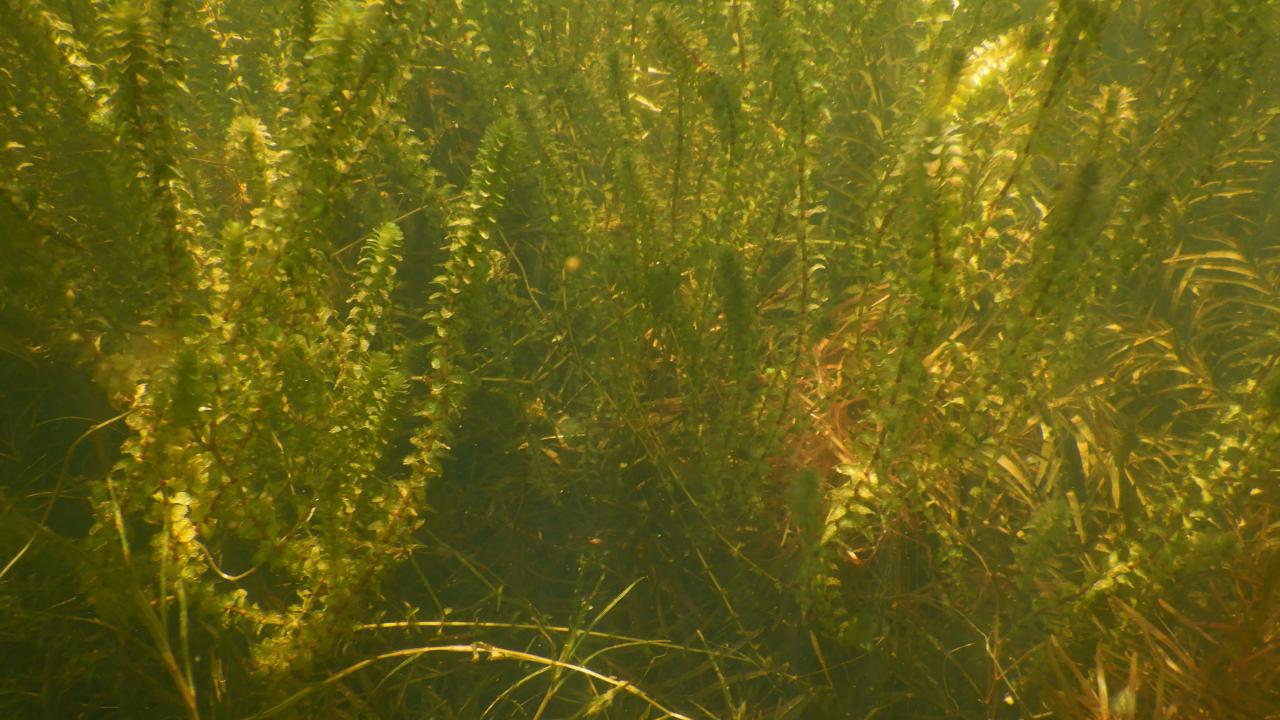

# What is Elodea?

- Elodea is a non-native / invasive / quarantined plant – 1<sup>st</sup> known AIS plant in Alaska.
- Elodea is an underwater perennial plant that forms tangled masses in lakes, ponds, and slow-moving flowing water.
- Elodea primarily reproduces by stem fragmentation and spreading root systems.
- A single broken plant fragments can root to form new plants.
- Typically displays whirls of 3 leaf patterns.
- Elodea prefers cool, clear, still/slow waters with silty/ soft bottoms. But very adaptive.
- It is a hardy perennial that does not fully die back and can survive harsh winters under ice.