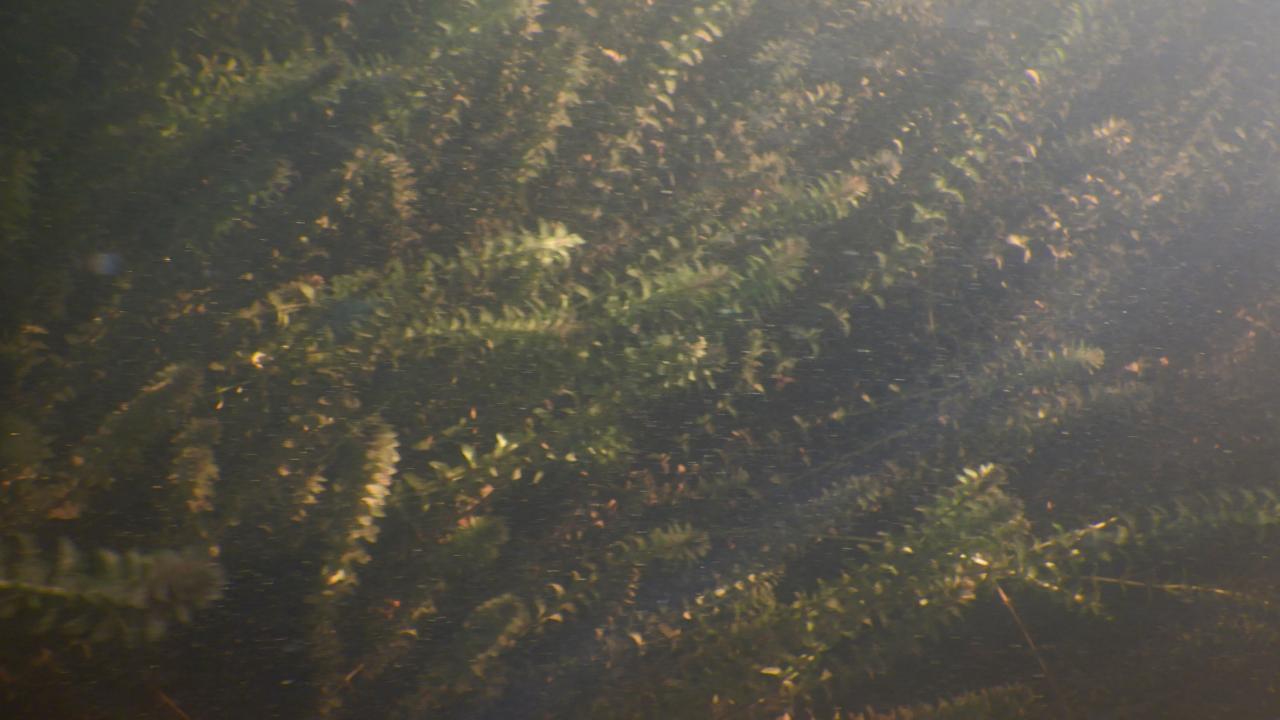

# What is Elodea?

- Elodea is a non-native / invasive / quarantined plant – 1<sup>st</sup> known AIS plant in Alaska.
- Elodea is an underwater perennial plant that forms tangled masses in lakes, ponds, and slow-moving flowing water.
- Elodea primarily reproduces by stem fragmentation and spreading root systems.
- A single broken plant fragments can root to form new plants.
- Typically displays whirls of 3 leaf patterns.
- Elodea prefers cool, clear, still/slow waters with silty/ soft bottoms. But very adaptive.
- It is a hardy perennial that does not fully die back and can survive harsh winters under ice.