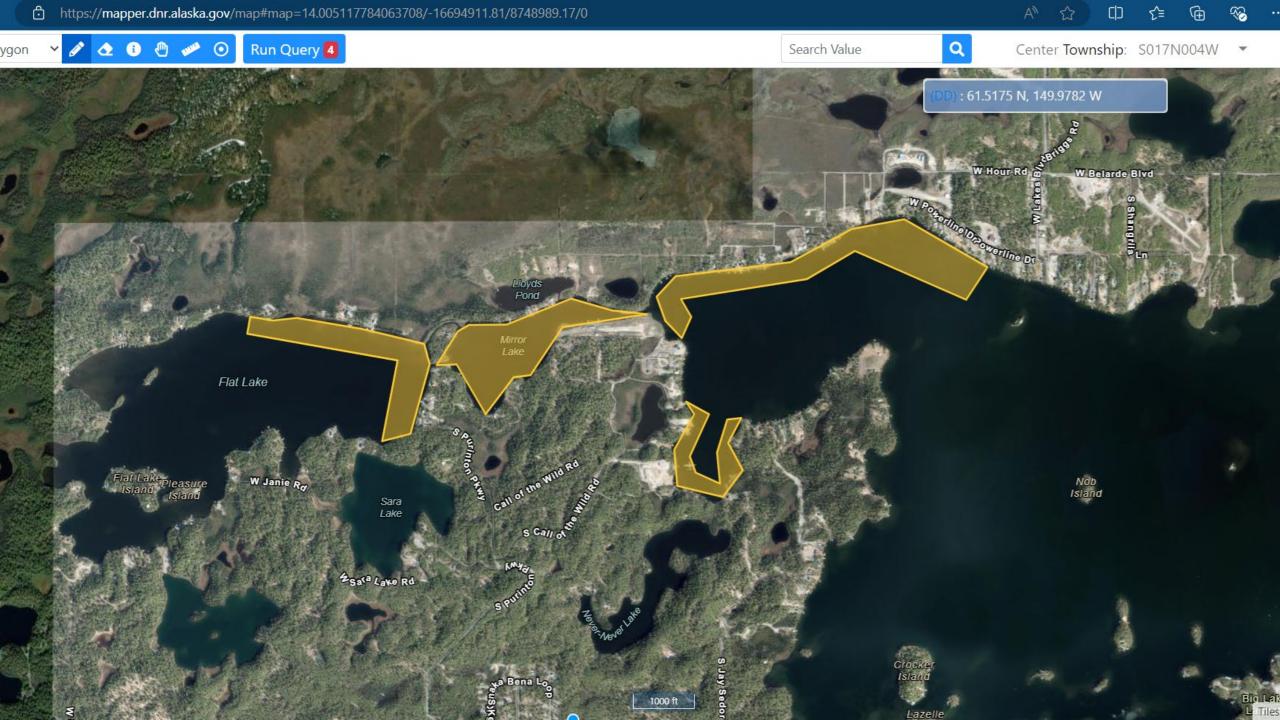

## Big Lake Elodea Treatment 2024

- Big Lake 2495 acres
- Flat Lake 296 acres
- Mirror Lake 44 acres
- No Funding currently available for systemic treatments
- Diquat dibromide treatments for containment - vector control
  - Two applications
    - August 15 and 29