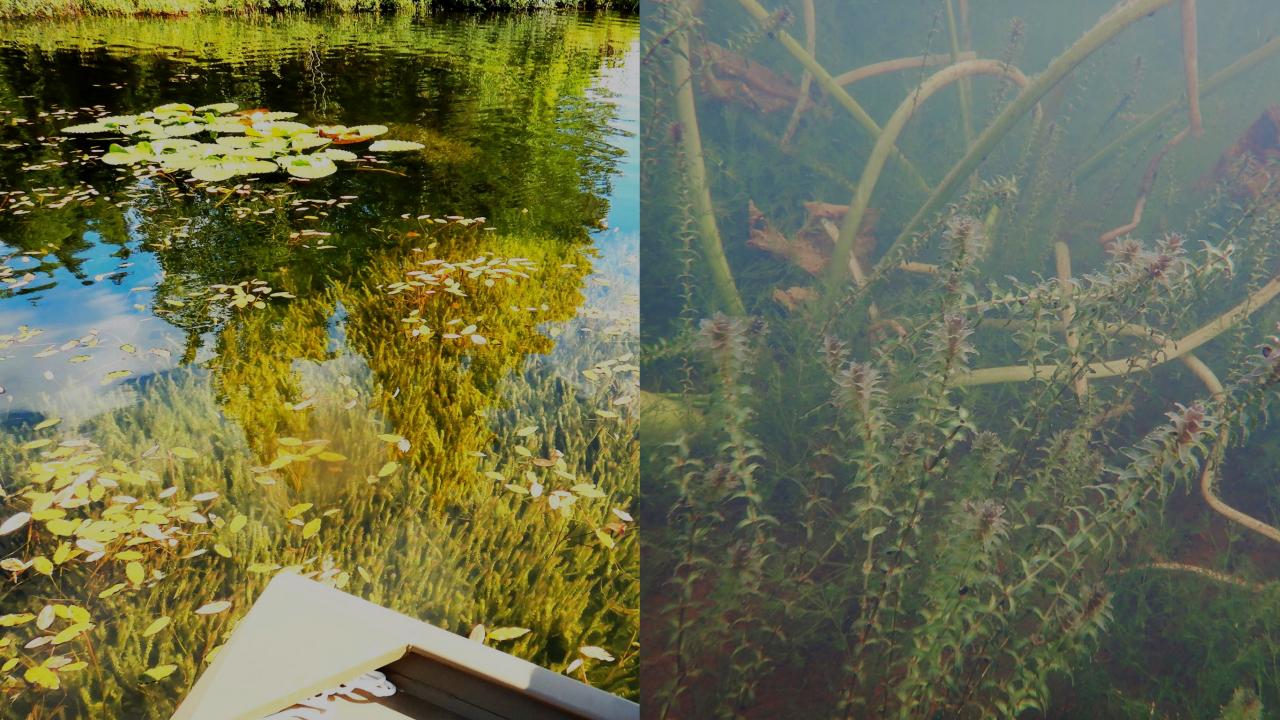

# What is Elodea?

- Elodea is a non-native / invasive / quarantined plant – 1<sup>st</sup> known AIS plant in Alaska.
- Elodea is an underwater perennial plant that forms tangled masses in lakes, ponds, and slow-moving flowing water.
- Elodea primarily reproduces by stem fragmentation and spreading root systems.
- A single broken plant fragments can root to form new plants.
- Typically displays whirls of 3 leaf patterns.
- Elodea prefers cool, clear, still/slow waters with silty/ soft bottoms. But very adaptive.
- It is a hardy perennial that does not fully die back and can survive harsh winters under ice.