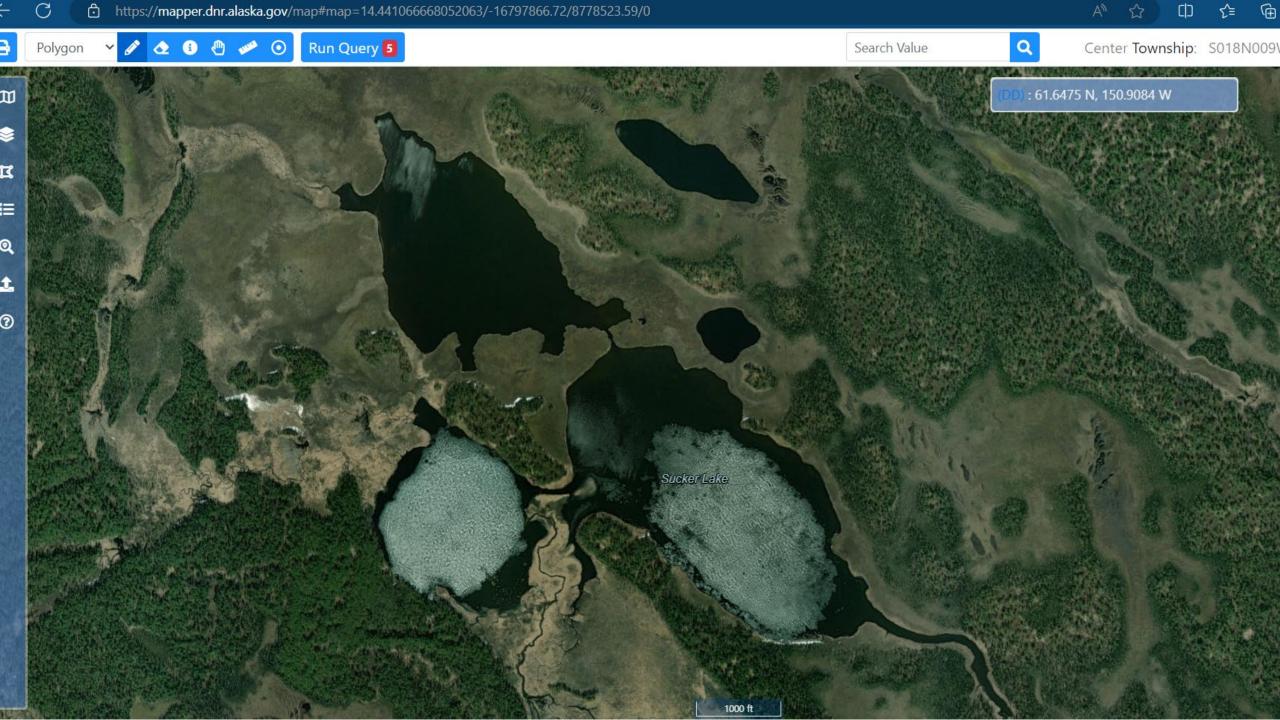

# Overview of ADNR Elodea 2024

- Alexander Lake Mat-Su
- Sucker Lake(s) Mat-Su
- Big Lake (Flat & Mirror) Mat-Su
- Lower Sixmile Lake JBER Anc.
- Crescent Lake USFS Kenai

Cody Jacobson – DNR
Division of Agriculture

### UAA Alaska Elodea Survey Map Viewer

# CLEAN – DRAIN – DRY!!! REMOVE ALL PLANT MATERIALS

Maxar, Microsoft | Data compiled and scored by the University of Alaska's Alaska Center for Conservation Science (ACCS) via a grant from the Alaska Department of Fish and Game's (ADF&G) Invasive Species Program. Data sc

### UAA Alaska Elodea Survey Map Viewer

Basemap Gallery

① Details

**♦** Layers

📮 Info