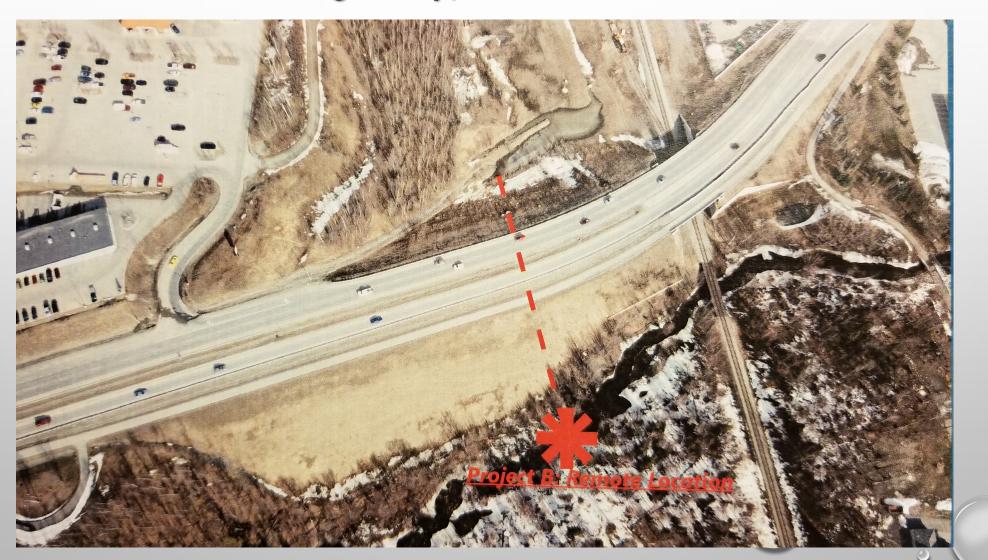

## Outreach on Controlling Urban Runoff to Cottonwood Creek DEC ACWA









MAT-SU SALMON
PARTNERSHIP
STRATEGIC
ACTION PLAN



#### **CONSERVATION STRATEGIES**

- Section 6: Impervious Surfaces & Stormwater Pollution
- Objective 6.1, Minimization of Impacts on Water Quality
- Objective 6.2, Minimize Road Runoff
- Objective 6.3, Impervious Impact Assessment



### Fern Street, Wasilla





# Current conditions











Fern Street, Remediation concepts









## Assessment of Steep Plume site at Parks Highway, Cottonwood creek

























### Conserving Salmon Habitat in the Mat-Su Basin



The Strategic Action Plan
of the
Mat-Su Basin Salmon Habitat Partnership
2013 Update