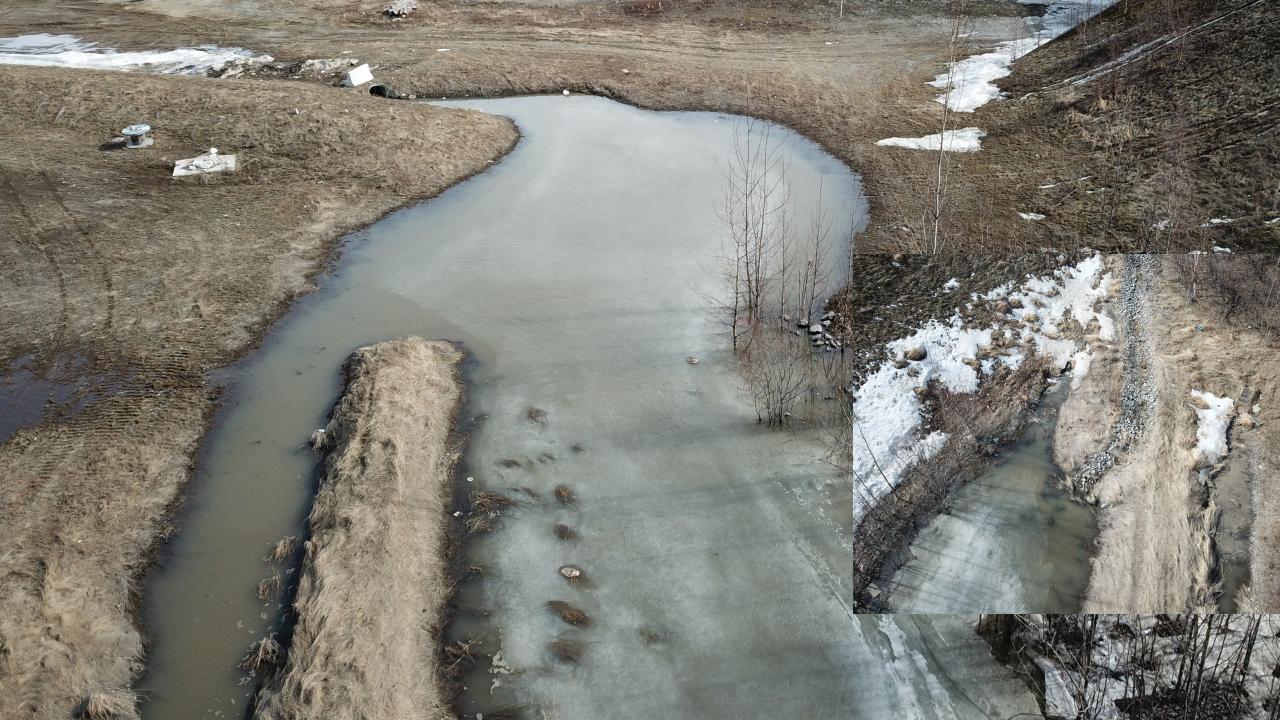

## Outreach on Controlling Urban Runoff to Cottonwood Creek DEC ACWA









MAT-SU SALMON
PARTNERSHIP
STRATEGIC
ACTION PLAN



#### **CONSERVATION STRATEGIES**

- Section 6: Impervious Surfaces & Stormwater Pollution
- Objective 6.1, Minimization of Impacts on Water Quality
- Objective 6.2, Minimize Road Runoff
- Objective 6.3, Impervious Impact Assessment



### Fern Street, Wasilla





# Current conditions











Fern Street, Remediation concepts









## Assessment of Steep Plume site at Parks Highway, Cottonwood creek

























### Conserving Salmon Habitat in the Mat-Su Basin



The Strategic Action Plan
of the
Mat-Su Basin Salmon Habitat Partnership
2013 Update