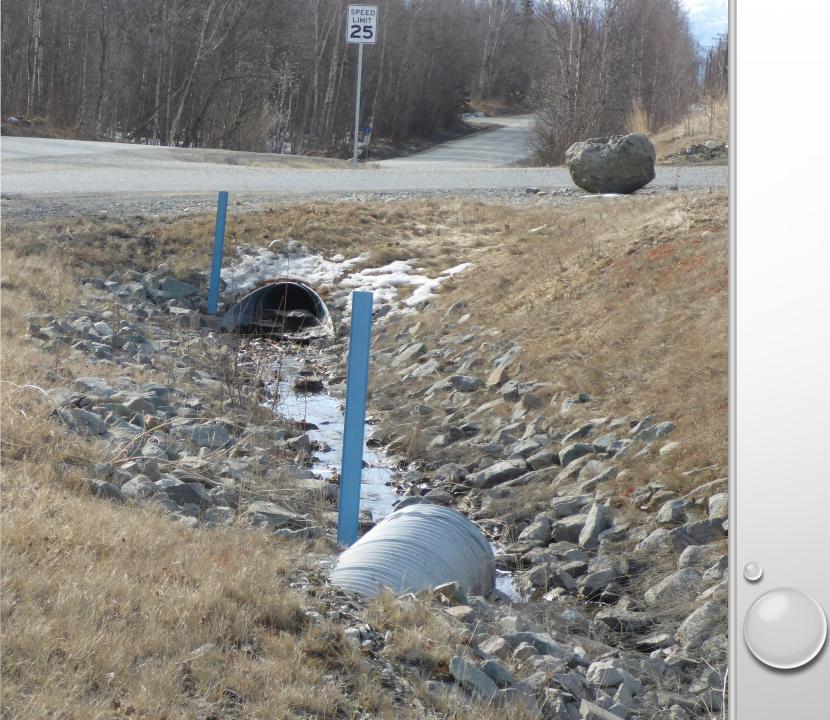

### Fern Street, Wasilla

# Current conditions

Fern Street, Remediation concepts