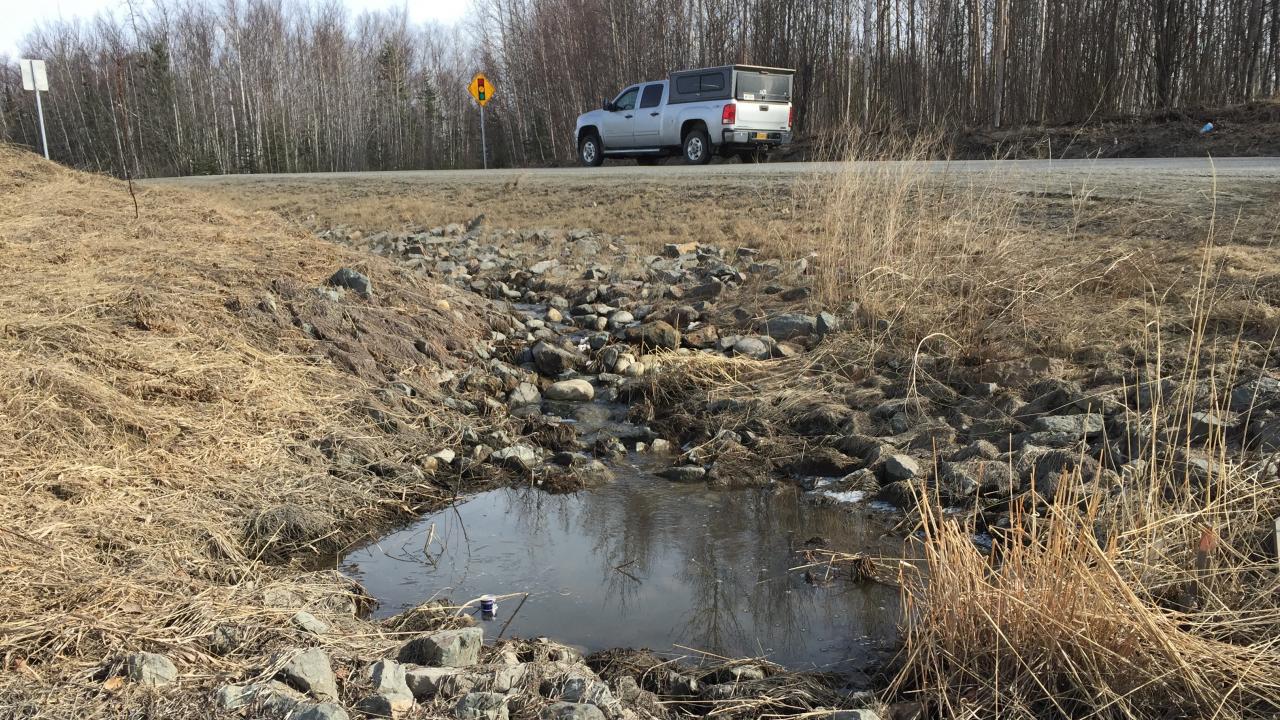

### Fern Street, Wasilla

# Current conditions

Fern Street, Remediation concepts