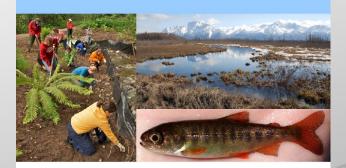

### Fern Street, Wasilla

# Current conditions

Fern Street, Remediation concepts