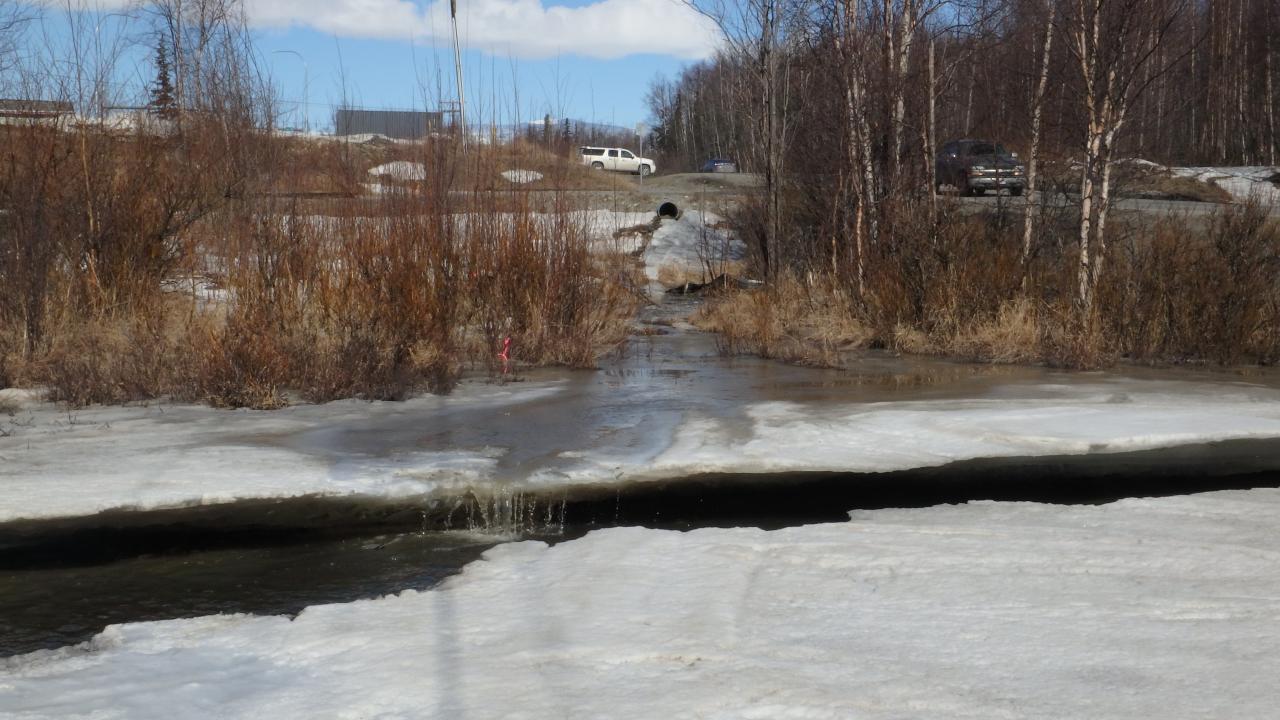

### Fern Street, Wasilla

# Current conditions

Fern Street, Remediation concepts