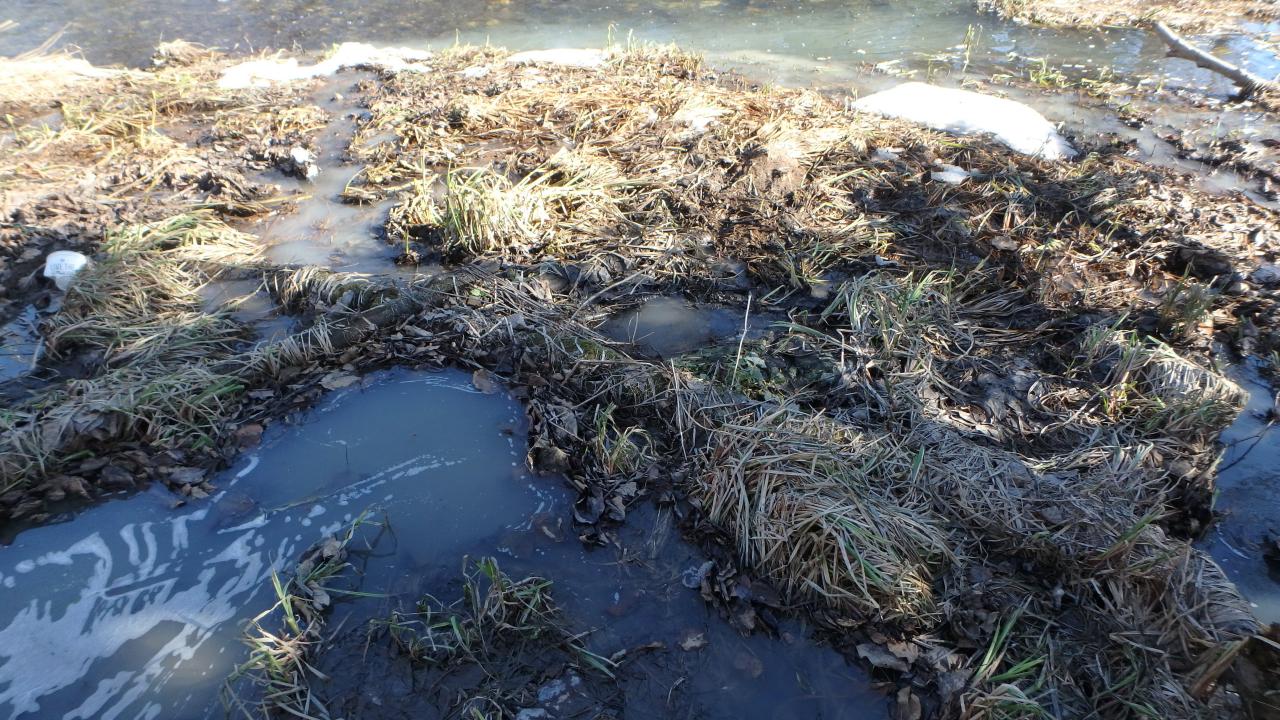

### Fern Street, Wasilla

# Current conditions

Fern Street, Remediation concepts