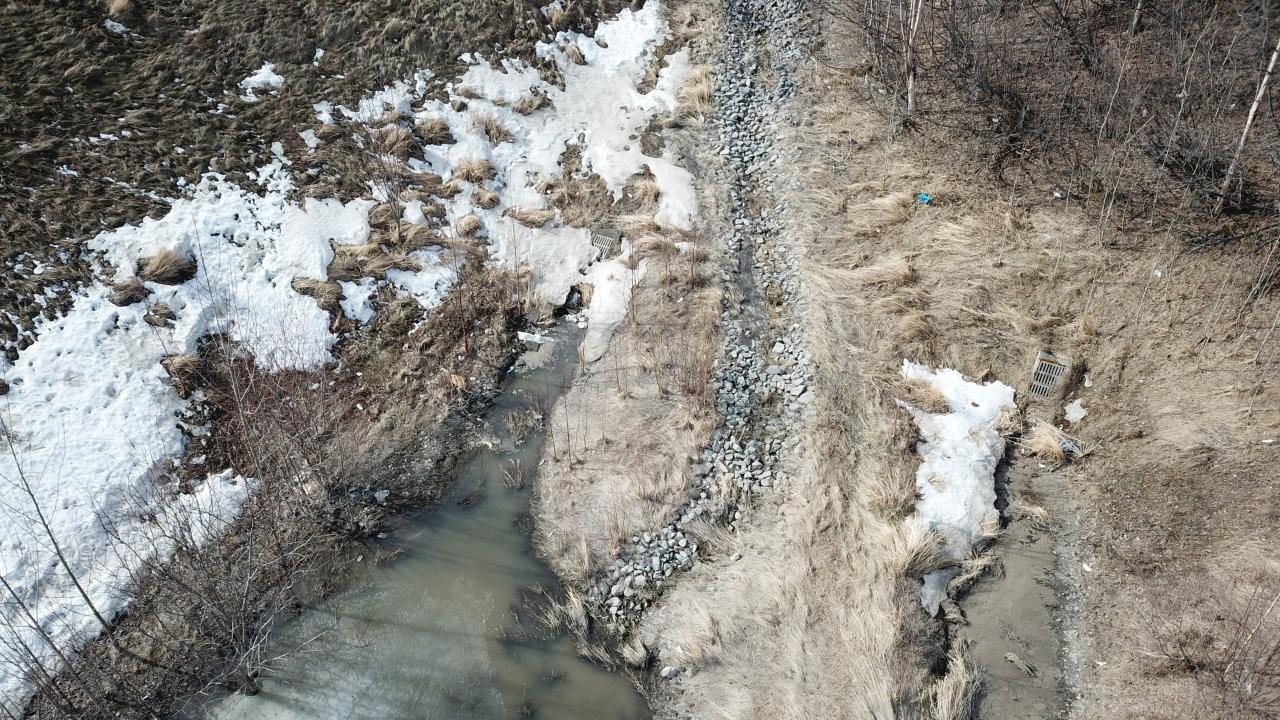

### Fern Street, Wasilla

# Current conditions

Fern Street, Remediation concepts