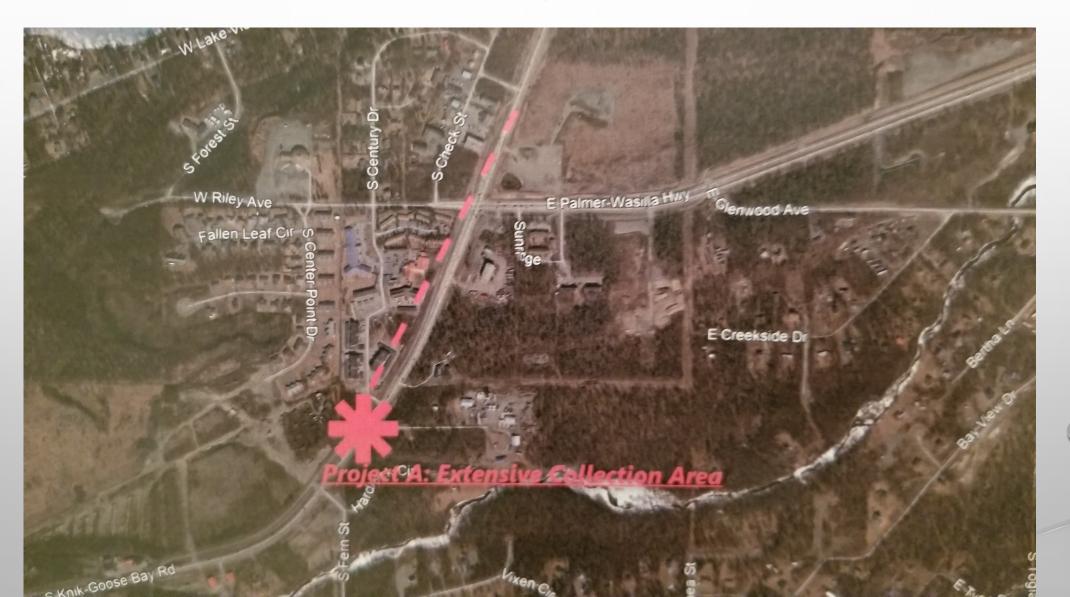

### Fern Street, Wasilla

# Current conditions

Fern Street, Remediation concepts