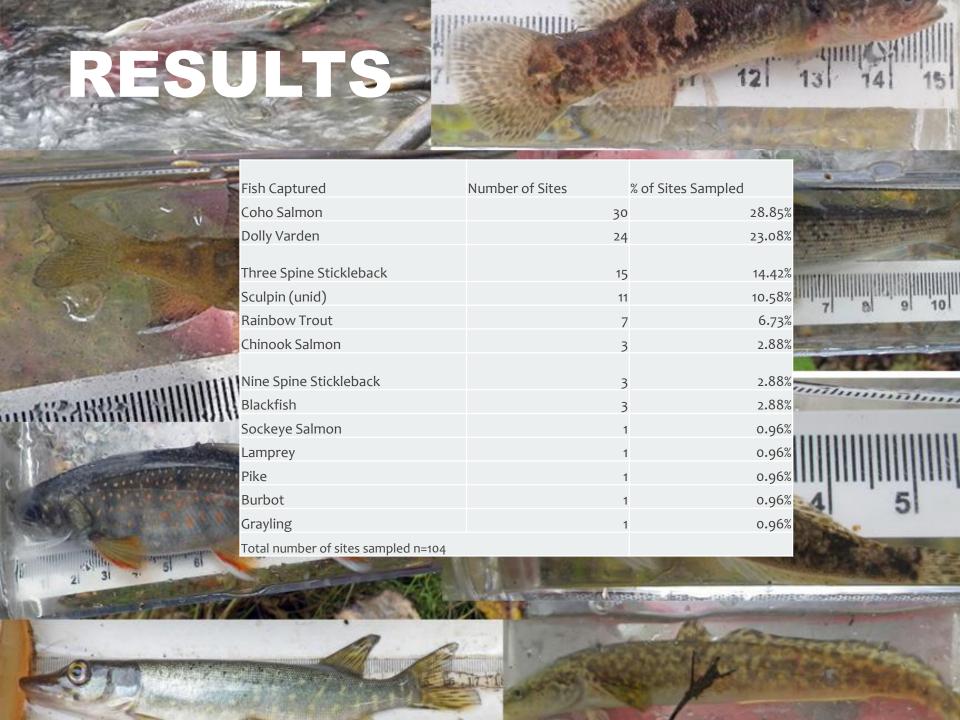

### THE GOAL

- Sample 50-60 Unmapped streams and as many bonus sites without fish information as possible.
- Submit all sampling results to the Alaska Freshwater Fish Inventory.
- Nominate all streams and lakes where anadromous fish were found to the Anadromous Waters Catalog.
- Update the Optimization Model with new fisheries data.