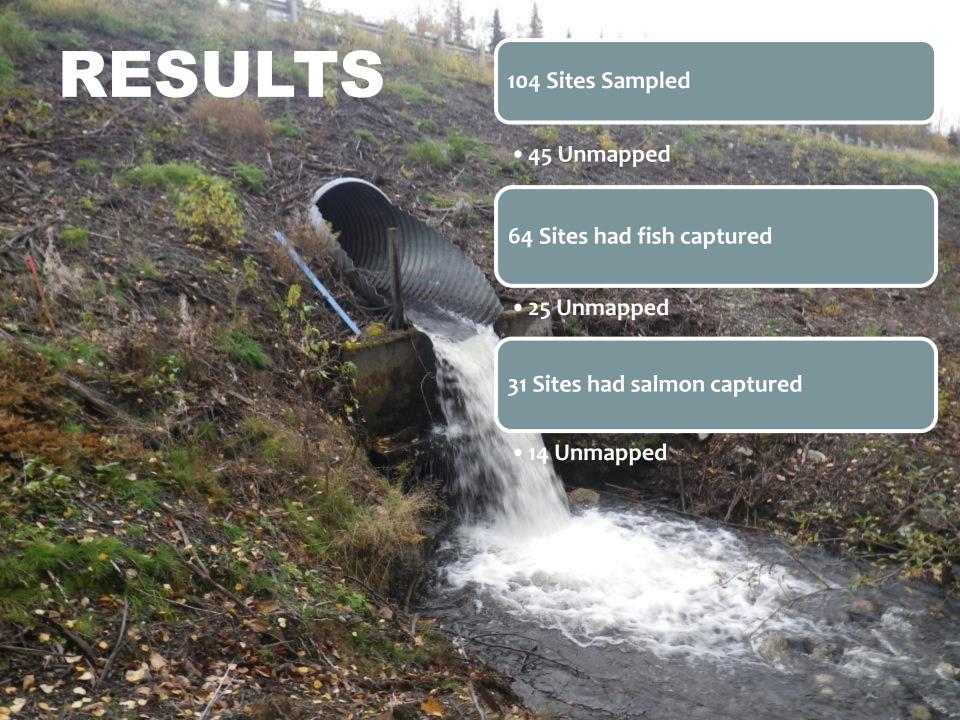

### THE GOAL

- Sample 50-60 Unmapped streams and as many bonus sites without fish information as possible.
- Submit all sampling results to the Alaska Freshwater Fish Inventory.
- Nominate all streams and lakes where anadromous fish were found to the Anadromous Waters Catalog.
- Update the Optimization Model with new fisheries data.