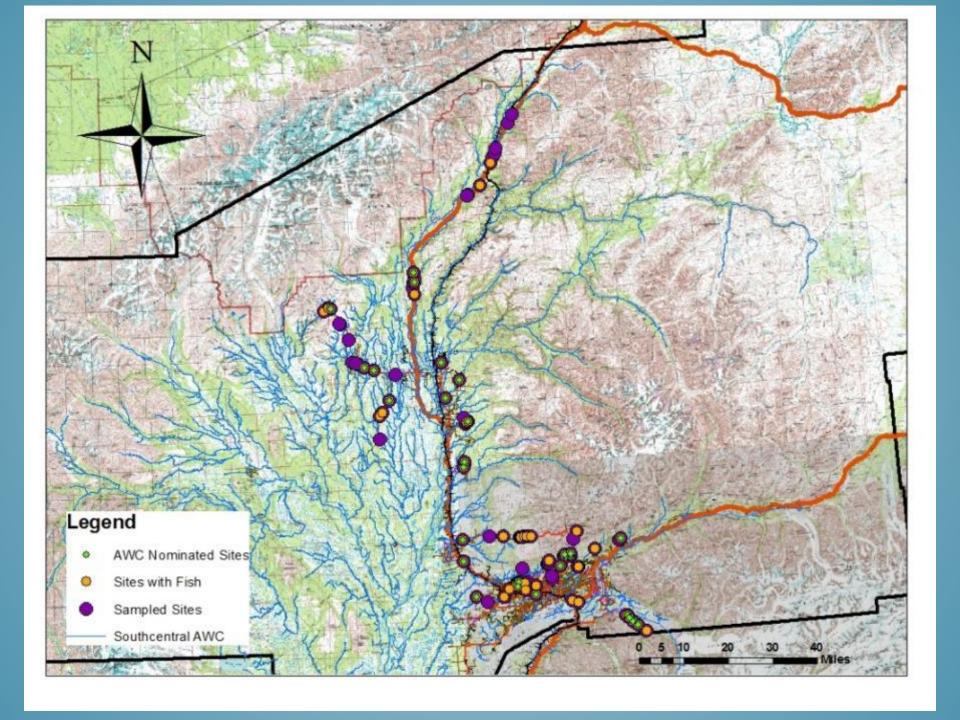

### THE GOAL

- Sample 50-60 Unmapped streams and as many bonus sites without fish information as possible.
- Submit all sampling results to the Alaska Freshwater Fish Inventory.
- Nominate all streams and lakes where anadromous fish were found to the Anadromous Waters Catalog.
- Update the Optimization Model with new fisheries data.

# ANADROMOUS WATERS CATALOG NOMINATIONS

Augdramous Waters Catalog Number of Waterway: