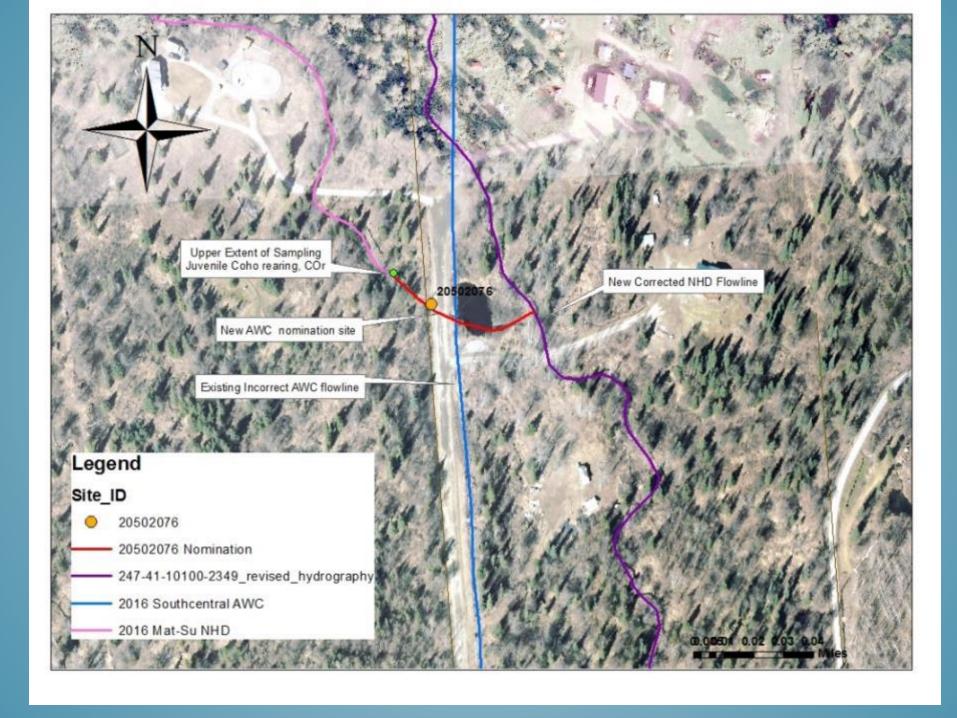

# ANADROMOUS WATERS CATALOG NOMINATIONS

Augdramous Waters Catalog Number of Waterway:

#### Fish Survey Nomination Form Anadromous Waters Catalog

USGS Quad: Applicage C/2

|                                                                                          | Deletion For O                                                                                                                                                                | Mice Use Correction                     |                    |                       | Locat:<br>Reckup inti         |          |
|------------------------------------------------------------------------------------------|-------------------------------------------------------------------------------------------------------------------------------------------------------------------------------|-----------------------------------------|--------------------|-----------------------|-------------------------------|----------|
| Monthadon #                                                                              |                                                                                                                                                                               |                                         | 41.000.10.11.0     |                       |                               |          |
| Revision Year:                                                                           |                                                                                                                                                                               | Pisheries Scientist                     |                    |                       | Pade                          |          |
| Rentifica to: Atlas                                                                      |                                                                                                                                                                               | Habitat Operations Ma                   | oudec              |                       | Enge                          |          |
| Revision Code:                                                                           | Notb                                                                                                                                                                          | AWC Project Blokeg                      | let                |                       | Date                          | -        |
|                                                                                          |                                                                                                                                                                               | G85 Анађуя                              |                    | <u> </u>              | Date                          | -<br>    |
| ho latormatica Seation                                                                   | o MSH 162050207                                                                                                                                                               | 2/3016 <b>Logal Desc.</b> : \$879900018 | :<br>Go Step4de    | E466446<br>68.69933   | : F.esgeltyde;<br>-149.30,199 | WYGNE4   |
| italion Comments: Survey 2                                                               | (1995)76-75% with mas accompal by Hirth                                                                                                                                       | Walso Roeri Sk.                         | Торно Яколог       | 83.0 <del>7</del> 807 | -209,30763                    | WU874    |
| Edfe élástorya Anodromos<br>Species/dafefstagar co                                       | nes                                                                                                                                                                           |                                         | f ffsb): S24 (3) V | OG (8)                |                               |          |
| Elfe Bistory: Unknown                                                                    |                                                                                                                                                                               |                                         |                    |                       |                               |          |
| Species/Life51age: 13                                                                    | otby Varden (oversite/artial)                                                                                                                                                 | Sampling Method (No. a                  | t Baka: \$24 (3)   |                       |                               |          |
| Kev to Sentale Melbod                                                                    |                                                                                                                                                                               |                                         |                    |                       |                               |          |
|                                                                                          |                                                                                                                                                                               |                                         |                    |                       |                               |          |
|                                                                                          |                                                                                                                                                                               |                                         |                    |                       |                               |          |
|                                                                                          | Adding new AWA someo with CVs.                                                                                                                                                |                                         |                    |                       |                               |          |
|                                                                                          | Adding new ARC sousser with CCr.<br>Tark Eisenroun, Rabital Biologist                                                                                                         |                                         |                    |                       |                               | TE830    |
| Name of Observer: N                                                                      | Adding new A384) somew with 400s.  Total Eisentson, Plabital Biologist                                                                                                        | Plosse:                                 |                    |                       |                               |          |
| Namp of Observer: N<br>Signature:<br>Address: A                                          | Adding new ARC source with Cir.  Total Escensial, Babital Biologist  Jacka Department of Fish and Gome,  13 Replacement & Office and Come,  14 Replacement & Office and Come, | Phose:<br>Sport ? ish - Arschotage:     | (907)   267-259    | Đ≱oy. B               | PimloJ.                       | 11/8/201 |
| Namp of Observer: N<br>Signature:<br>Aulitros: A<br>3<br>A<br>This tertifies ther to say | Adding new ARC source with Cir.  Total Escensial, Babital Biologist  Jacka Department of Fish and Gome,  13 Replacement & Office and Come,  14 Replacement & Office and Come, | Phrase:<br>Sport 8 ish - Arschorage:    | (907) 267-259 [    | Đ≱ογ. €               | Plinto().                     | 11/6280  |