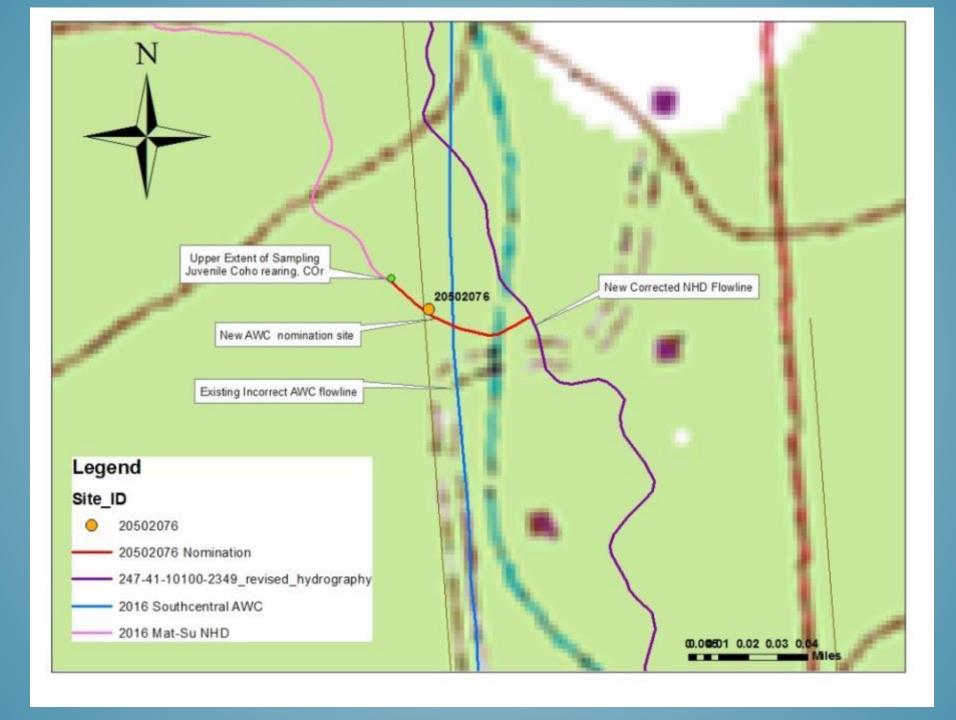

# ANADROMOUS WATERS CATALOG NOMINATIONS

Augdramous Waters Catalog Number of Waterway:

#### Fish Survey Nomination Form Anadromous Waters Catalog

USGS Quad: Applicage C/2

|                                                                                          | Deletion For O                                                                                                                                                                | Mice Use Correction                     |                    |                       | Locat:<br>Reckup inti         |          |
|------------------------------------------------------------------------------------------|-------------------------------------------------------------------------------------------------------------------------------------------------------------------------------|-----------------------------------------|--------------------|-----------------------|-------------------------------|----------|
| Monthadon #                                                                              |                                                                                                                                                                               |                                         | 41.000.10.11.0     |                       |                               |          |
| Revision Year:                                                                           |                                                                                                                                                                               | Pisheries Scientist                     |                    |                       | Pade                          |          |
| Rentifica to: Atlas                                                                      |                                                                                                                                                                               | Habitat Operations Ma                   | oudec              |                       | Enge                          |          |
| Revision Code:                                                                           | Notb                                                                                                                                                                          | AWC Project Blokeg                      | let                |                       | Date                          | -        |
|                                                                                          |                                                                                                                                                                               | G85 Анађуя                              |                    | <u> </u>              | Date                          | -<br>    |
| ho latormatica Seation                                                                   | o MSH 162050207                                                                                                                                                               | 2/3016 <b>Logal Desc.</b> : \$879900018 | :<br>Go Step4de    | E466446<br>68.69933   | : F.esgeltyde;<br>-149.30,199 | WYGNE4   |
| italion Comments: Survey 2                                                               | (1995)76-75% with mas accompal by Hirth                                                                                                                                       | Walso Roeri Sk.                         | Торно Яколог       | 83.0 <del>7</del> 807 | -209,30763                    | WU874    |
| Edfe élástorya Anodromos<br>Species/dafefstagar co                                       | nes                                                                                                                                                                           |                                         | f ffsb): S24 (3) V | OG (8)                |                               |          |
| Elfe Bistory: Unknown                                                                    |                                                                                                                                                                               |                                         |                    |                       |                               |          |
| Species/Life51age: 13                                                                    | otby Varden (oversite/artial)                                                                                                                                                 | Sampling Method (No. a                  | t Baka: \$24 (3)   |                       |                               |          |
| Kev to Sentale Melbod                                                                    |                                                                                                                                                                               |                                         |                    |                       |                               |          |
|                                                                                          |                                                                                                                                                                               |                                         |                    |                       |                               |          |
|                                                                                          |                                                                                                                                                                               |                                         |                    |                       |                               |          |
|                                                                                          | Adding new AWA someo with CVs.                                                                                                                                                |                                         |                    |                       |                               |          |
|                                                                                          | Adding new ARC sousser with CCr.<br>Tark Eisenroun, Rabital Biologist                                                                                                         |                                         |                    |                       |                               | TE830    |
| Name of Observer: N                                                                      | Adding new A384) somew with 400s.  Total Eisentson, Plabital Biologist                                                                                                        | Plosse:                                 |                    |                       |                               |          |
| Namp of Observer: N<br>Signature:<br>Address: A                                          | Adding new ARC source with Cir.  Total Escensial, Babital Biologist  Jacka Department of Fish and Gome,  13 Replacement & Office and Come,  14 Replacement & Office and Come, | Phose:<br>Sport ? ish - Arschotage:     | (907)   267-259    | Đ≱oy. B               | PimloJ.                       | 11/8/201 |
| Namp of Observer: N<br>Signature:<br>Aulitros: A<br>3<br>A<br>This tertifies ther to say | Adding new ARC source with Cir.  Total Escensial, Babital Biologist  Jacka Department of Fish and Gome,  13 Replacement & Office and Come,  14 Replacement & Office and Come, | Phrase:<br>Sport 8 ish - Arschorage:    | (907) 267-259 [    | Đ≱ογ. €               | Plinto().                     | 11/6280  |