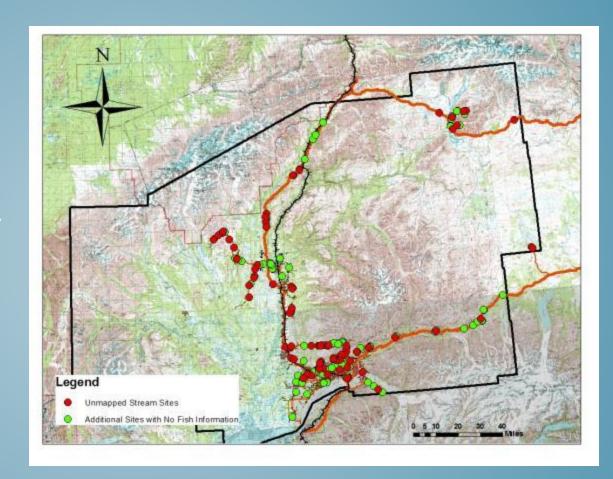

### THE GOAL

- Sample 50-60 Unmapped streams and as many bonus sites without fish information as possible.
- Submit all sampling results to the Alaska Freshwater Fish Inventory.
- Nominate all streams and lakes where anadromous fish were found to the Anadromous Waters Catalog.
- Update the Optimization Model with new fisheries data.