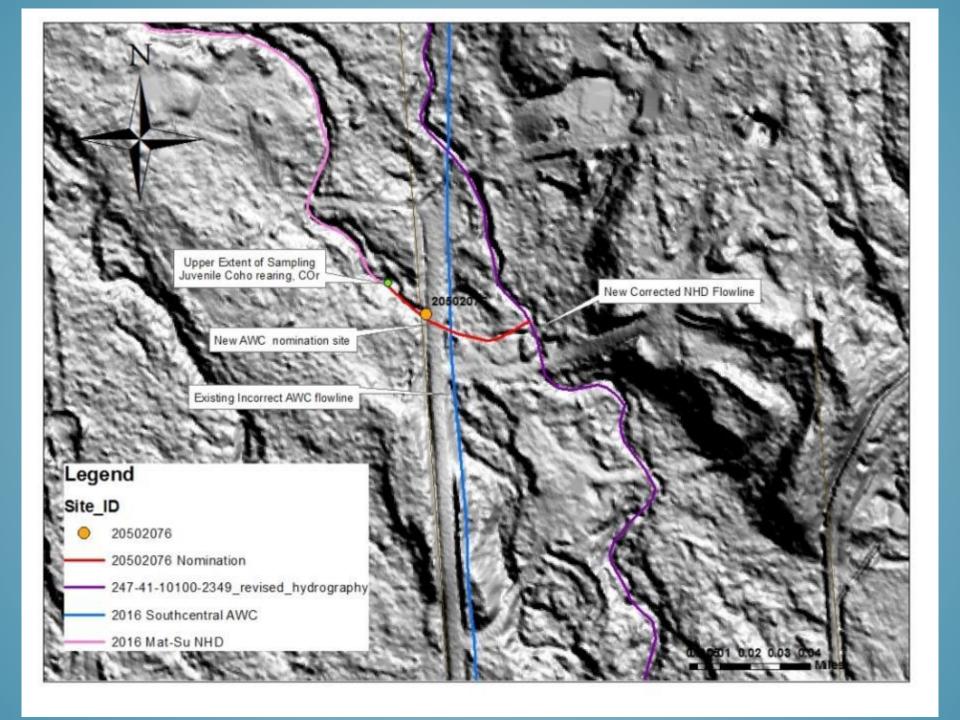

# ANADROMOUS WATERS CATALOG NOMINATIONS

Augdramous Waters Catalog Number of Waterway:

#### Fish Survey Nomination Form Anadromous Waters Catalog

USGS Quad: Applicage C/2

|                                                                                          | Deletion For O                                                                                                                                                                | Mice Use Correction                     |                    |                       | Locat:<br>Reckup inti         |          |
|------------------------------------------------------------------------------------------|-------------------------------------------------------------------------------------------------------------------------------------------------------------------------------|-----------------------------------------|--------------------|-----------------------|-------------------------------|----------|
| Monthadon #                                                                              |                                                                                                                                                                               |                                         | 41.000.10.11.0     |                       |                               |          |
| Revision Year:                                                                           |                                                                                                                                                                               | Pisheries Scientist                     |                    |                       | Pade                          |          |
| Rentifica to: Atlas                                                                      |                                                                                                                                                                               | Habitat Operations Ma                   | oudec              |                       | Enge                          |          |
| Revision Code:                                                                           | Notb                                                                                                                                                                          | AWC Project Blokeg                      | let                |                       | Date                          | -        |
|                                                                                          |                                                                                                                                                                               | G85 Анађуя                              |                    | <u> </u>              | Date                          | -<br>    |
| ho latormatica Seation                                                                   | o MSH 162050207                                                                                                                                                               | 2/3016 <b>Logal Desc.</b> : \$879900018 | :<br>Go Step4de    | E466446<br>68.69933   | : F.esgeltyde;<br>-149.30,199 | WYGNE4   |
| italion Comments: Survey 2                                                               | (1995)76-75% with mas accompal by Hirth                                                                                                                                       | Walso Roeri Sk.                         | Торно Яколог       | 83.0 <del>7</del> 807 | -209,30763                    | WU874    |
| Edfe élástorya Anodromos<br>Species/dafefstagar co                                       | nes                                                                                                                                                                           |                                         | f ffsb): S24 (3) V | OG (8)                |                               |          |
| Elfe Bistory: Unknown                                                                    |                                                                                                                                                                               |                                         |                    |                       |                               |          |
| Species/Life51age: 13                                                                    | otby Varden (oversite/artial)                                                                                                                                                 | Sampling Method (No. a                  | t Baka: \$24 (3)   |                       |                               |          |
| Kev to Sentale Melbod                                                                    |                                                                                                                                                                               |                                         |                    |                       |                               |          |
|                                                                                          |                                                                                                                                                                               |                                         |                    |                       |                               |          |
|                                                                                          |                                                                                                                                                                               |                                         |                    |                       |                               |          |
|                                                                                          | Adding new AWA someo with CVs.                                                                                                                                                |                                         |                    |                       |                               |          |
|                                                                                          | Adding new ARC sousser with CCr.<br>Tark Eisenroun, Rabital Biologist                                                                                                         |                                         |                    |                       |                               | TE830    |
| Name of Observer: N                                                                      | Adding new A384) somew with 400s.  Total Eisentson, Plabital Biologist                                                                                                        | Plosse:                                 |                    |                       |                               |          |
| Namp of Observer: N<br>Signature:<br>Address: A                                          | Adding new ARC source with Cir.  Total Escensial, Babital Biologist  Jacka Department of Fish and Gome,  13 Replacement & Office and Come,  14 Replacement & Office and Come, | Phose:<br>Sport ? ish - Arschotage:     | (907)   267-259    | Đ≱oy. B               | PimloJ.                       | 11/8/201 |
| Namp of Observer: N<br>Signature:<br>Aulitros: A<br>3<br>A<br>This tertifies ther to say | Adding new ARC source with Cir.  Total Escensial, Babital Biologist  Jacka Department of Fish and Gome,  13 Replacement & Office and Come,  14 Replacement & Office and Come, | Phrase:<br>Sport 8 ish - Arschorage:    | (907) 267-259 [    | Đ≱ογ. €               | Plinto().                     | 11/6280  |