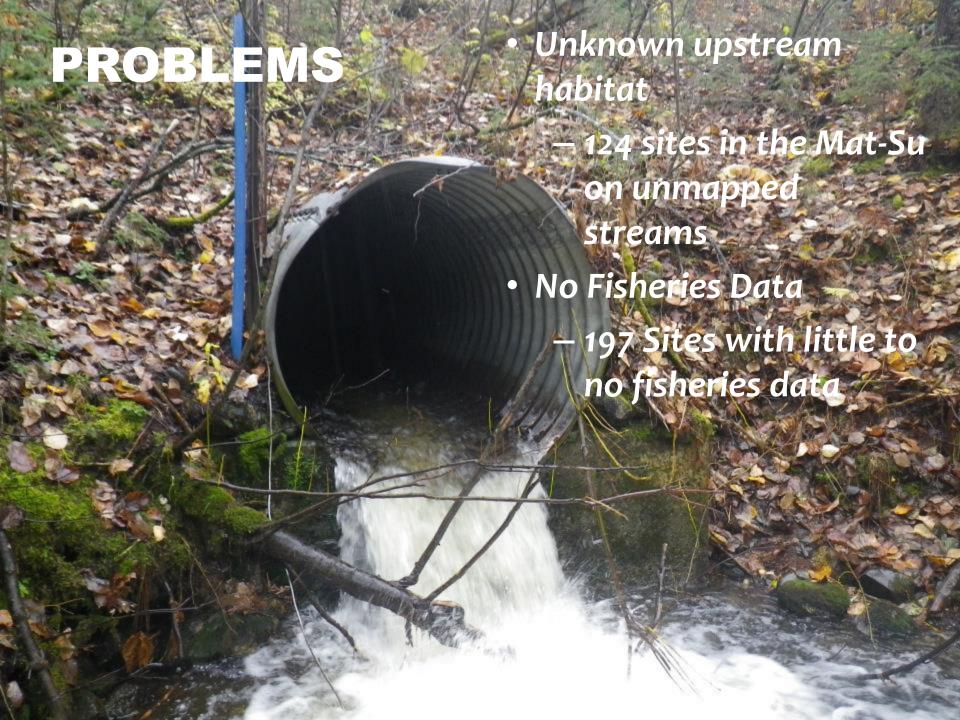

# SOLUTIONS

- Fisheries Data Gaps
  - Sample unmapped sites and sites with no fisheries data using a backpack electrofisher and/or baited minnow traps.