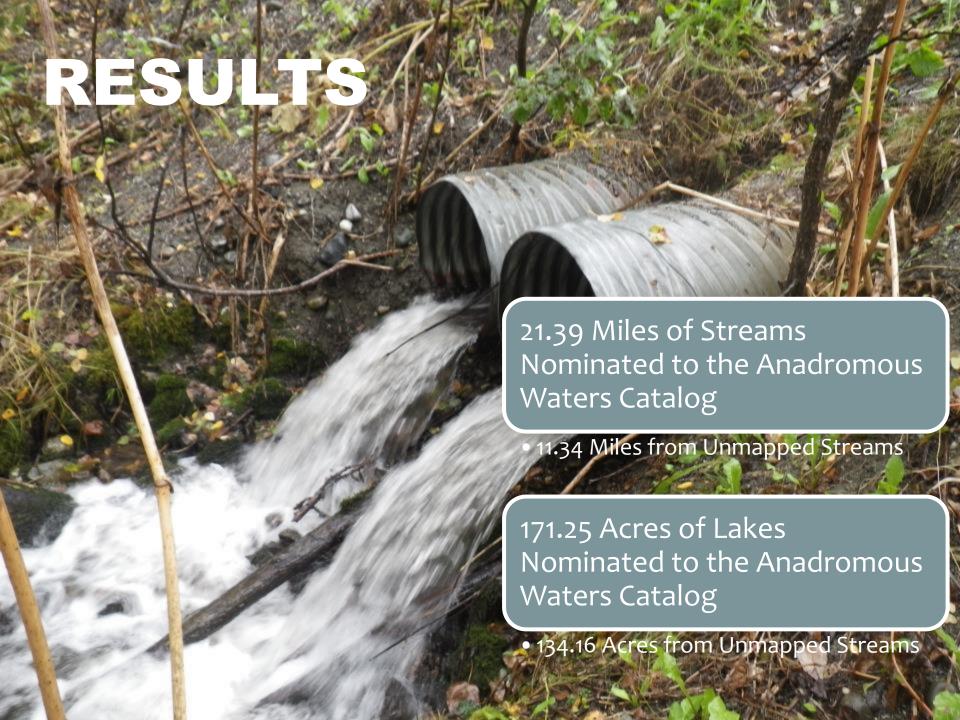

### THE GOAL

- Sample 50-60 Unmapped streams and as many bonus sites without fish information as possible.
- Submit all sampling results to the Alaska Freshwater Fish Inventory.
- Nominate all streams and lakes where anadromous fish were found to the Anadromous Waters Catalog.
- Update the Optimization Model with new fisheries data.