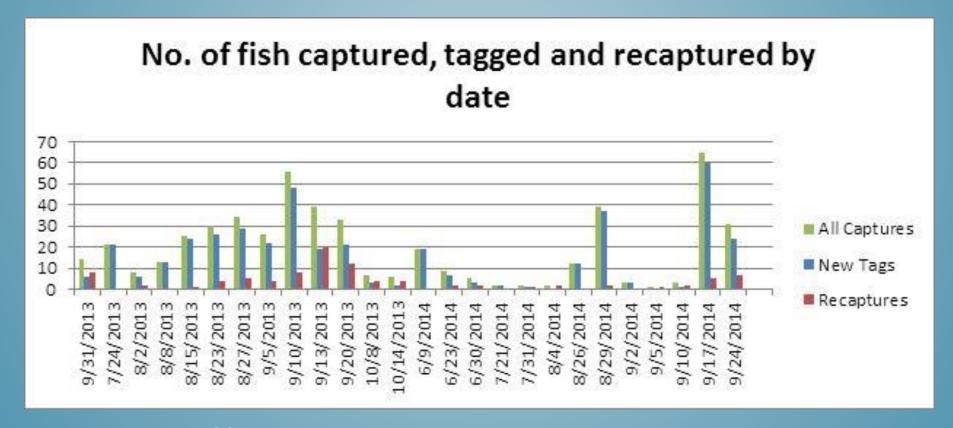

ip
- Objective 1.1 The Anadromous Waters Catalog
  - Strategic Action 1.1.1 Complete the AWC
  - Objective 2.1 Identification of Priority Riparian
     Areas for Salmon
  - Objective 2.2 Protection of Priority Salmon
     Riparian Habitat
- Objective 1.2 Habitat Quality: Establishing which waters are important habitat for salmon rearing, spawning, and overwintering
- Objective 4.2 Fish Passage Restoration

### THE GOAL

- Sample 50-60 Unmapped streams and as many bonus sites without fish information as possible.
- Submit all sampling results to the Alaska Freshwater Fish Inventory.
- Nominate all streams and lakes where anadromous fish were found to the Anadromous Waters Catalog.
- Update the Optimization Model with new fisheries data.



# SAMPLING

Occurred Mid-August through September











# ANADROMOUS WATERS CATALOG NOMINATIONS



Augdramous Waters Catalog Number of Waterway:

#### Fish Survey Nomination Form Anadromous Waters Catalog

USGS Quad: Applicage C/2

|                                                                                          | Deletion For O                                                                                                                                                                | Mice Use Correction                     |                    |                       | Locat:<br>Reckup inti         |          |
|------------------------------------------------------------------------------------------|---------------------------------------------------------------------------------------------------------------------------