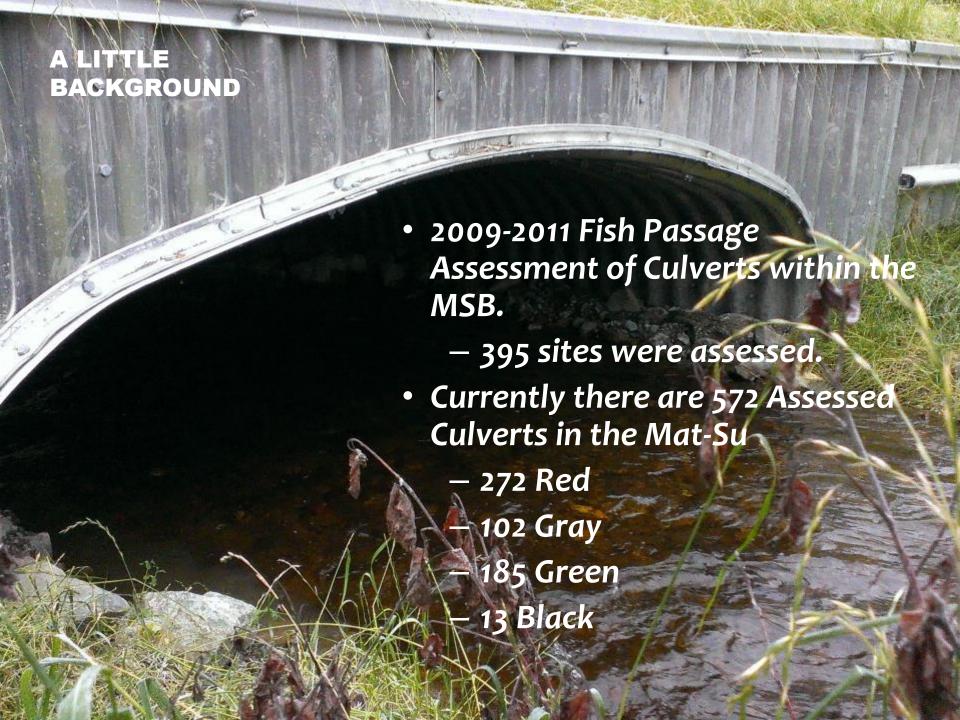

# SOLUTIONS



- Fisheries Data Gaps
  - Sample unmapped sites and sites with no fisheries data using a backpack electrofisher and/or baited minnow traps.

## THE GOAL

- Strategic Action Plan of the Mat-Su Basin Salmon Habitat Partnership
- Objective 1.1 The Anadromous Waters Catalog
  - Strategic Action 1.1.1 Complete the AWC
  - Objective 2.1 Identification of Priority Riparian
     Areas for Salmon
  - Objective 2.2 Protection of Priority Salmon
     Riparian Habitat
- Objective 1.2 Habitat Quality: Establishing which waters are important habitat for salmon rearing, spawning, and overwintering
- Objective 4.2 Fish Passage Restoration

### THE GOAL

- Sample 50-60 Unmapped streams and as many bonus sites without fish information as possible.
- Submit all sampling results to th