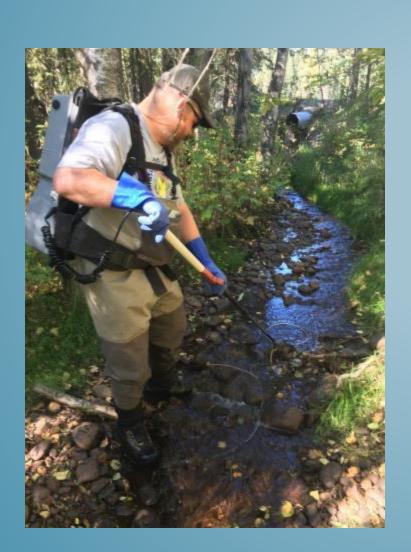

# SOLUTIONS



- Fisheries Data Gaps
  - Sample unmapped sites and sites with no fisheries data using a backpack electrofisher and/or baited minnow traps.

## THE GOAL

- Strategic Action Plan of the Mat-Su Basin Salmon Habitat Partnership
- Objective 1.1 The Anadromous Waters Catalog
  - Strategic Action 1.1.1 Complete the AWC
  - Objective 2.1 Identification of Priority Riparian
     Areas for Salmon
  - Objective 2.2 Protection of Priority Salmon
     Riparian Habitat
- Objective 1.2 Habitat Quality: Establishing which waters are important habitat for salmon rearing, spawning, and overwintering
- Objective 4.2 Fish Passage Restoration

### THE GOAL

- Sample 50-60 Unmapped streams and as many bonus sites without fish information as possible.
- Submit all sampling results to the Alaska Freshwater Fis