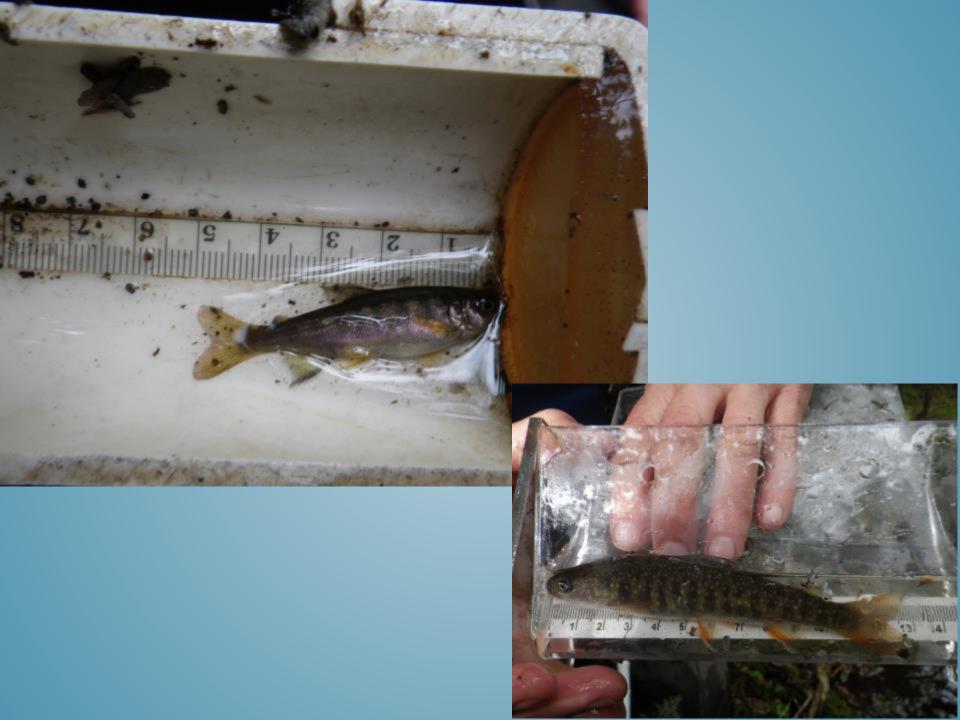

# SOLUTIONS

- Fisheries Data Gaps
  - Sample unmapped sites and sites with no fisheries data using a backpack electrofisher and/or baited minnow traps.

### THE GOAL

- Sample 50-60 Unmapped streams and as many bonus sites without fish information as possible.
- Submit all sampling results to the Alaska Freshwater Fish Inventory.
- Nominate all streams and lakes where anadromous fish were found to the Anadromous Waters Catalog.
- Update the Optimization Model with new fisheries data.