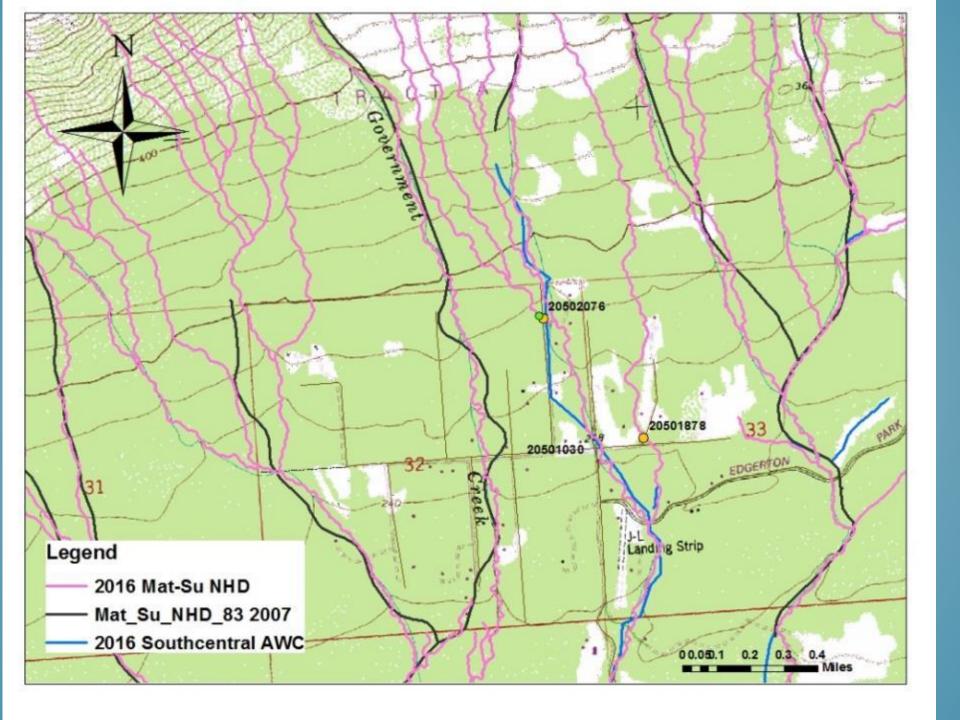

# ANADROMOUS WATERS CATALOG NOMINATIONS

Augdramous Waters Catalog Number of Waterway:

#### Fish Survey Nomination Form Anadromous Waters Catalog

USGS Quad: Applicage C/2

|                                                                                          | Deletion For O                                                                                                                                                                | Mice Use Correction                     |                    |                       | Locat:<br>Reckup inti         |          |
|------------------------------------------------------------------------------------------|-------------------------------------------------------------------------------------------------------------------------------------------------------------------------------|-----------------------------------------|--------------------|-----------------------|-------------------------------|----------|
| Monthadon #                                                                              |                                                                                                                                                                               |                                         | 41.000.10.11.0     |                       |                               |          |
| Revision Year:                                                                           |                                                                                                                                                                               | Pisheries Scientist                     |                    |                       | Pade                          |          |
| Rentifica to: Atlas                                                                      |                                                                                                                                                                               | Habitat Operations Ma                   | oudec              |                       | Enge                          |          |
| Revision Code:                                                                           | Notb                                                                                                                                                                          | AWC Project Blokeg                      | let                |                       | Date                          | -        |
|                                                                                          |                                                                                                                                                                               | G85 Анађуя                              |                    | <u> </u>              | Date                          | -<br>    |
| ho latormatica Seation                                                                   | o MSH 162050207                                                                                                                                                               | 2/3016 <b>Logal Desc.</b> : \$879900018 | :<br>Go Step4de    | E466446<br>68.69933   | : F.esgeltyde;<br>-149.30,199 | WYGNE4   |
| italion Comments: Survey 2                                                               | (1995)76-75% with mas accompal by Hirth                                                                                                                                       | Walso Roeri Sk.                         | Торно Яколог       | 83.0 <del>7</del> 807 | -209,30763                    | WU874    |
| Edfe élástorya Anodromos<br>Species/dafefstagar co                                       | nes                                                                                                                                                                           |                                         | f ffsb): S24 (3) V | OG (8)                |                               |          |
| Elfe Bistory: Unknown                                                                    |                                                                                                                                                                               |                                         |                    |                       |                               |          |
| Species/Life51age: 13                                                                    | otby Varden (oversite/artial)                                                                                                                                                 | Sampling Method (No. a                  | t Baka: \$24 (3)   |                       |                               |          |
| Kev to Sentale Melbod                                                                    |                                                                                                                                                                               |                                         |                    |                       |                               |          |
|                                                                                          |                                                                                                                                                                               |                                         |                    |                       |                               |          |
|                                                                                          |                                                                                                                                                                               |                                         |                    |                       |                               |          |
|                                                                                          | Adding new AWA someo with CVs.                                                                                                                                                |                                         |                    |                       |                               |          |
|                                                                                          | Adding new ARC sousser with CCr.<br>Tark Eisenroun, Rabital Biologist                                                                                                         |                                         |                    |                       |                               | TE830    |
| Name of Observer: N                                                                      | Adding new A384) somew with 400s.  Total Eisentson, Plabital Biologist                                                                                                        | Plosse:                                 |                    |                       |                               |          |
| Namp of Observer: N<br>Signature:<br>Address: A                                          | Adding new ARC source with Cir.  Total Escensial, Babital Biologist  Jacka Department of Fish and Gome,  13 Replacement & Office and Come,  14 Replacement & Office and Come, | Phose:<br>Sport ? ish - Arschotage:     | (907)   267-259    | Đ≱oy. B               | PimloJ.                       | 11/8/201 |
| Namp of Observer: N<br>Signature:<br>Aulitros: A<br>3<br>A<br>This tertifies ther to say | Adding new ARC source with Cir.  Total Escensial, Babital Biologist  Jacka Department of Fish and Gome,  13 Replacement & Office and Come,  14 Replacement & Office and Come, | Phrase:<br>Sport 8 ish - Arschorage:    | (907) 267-259 [    | Đ≱ογ. €               | Plinto().                     | 11/6280  |