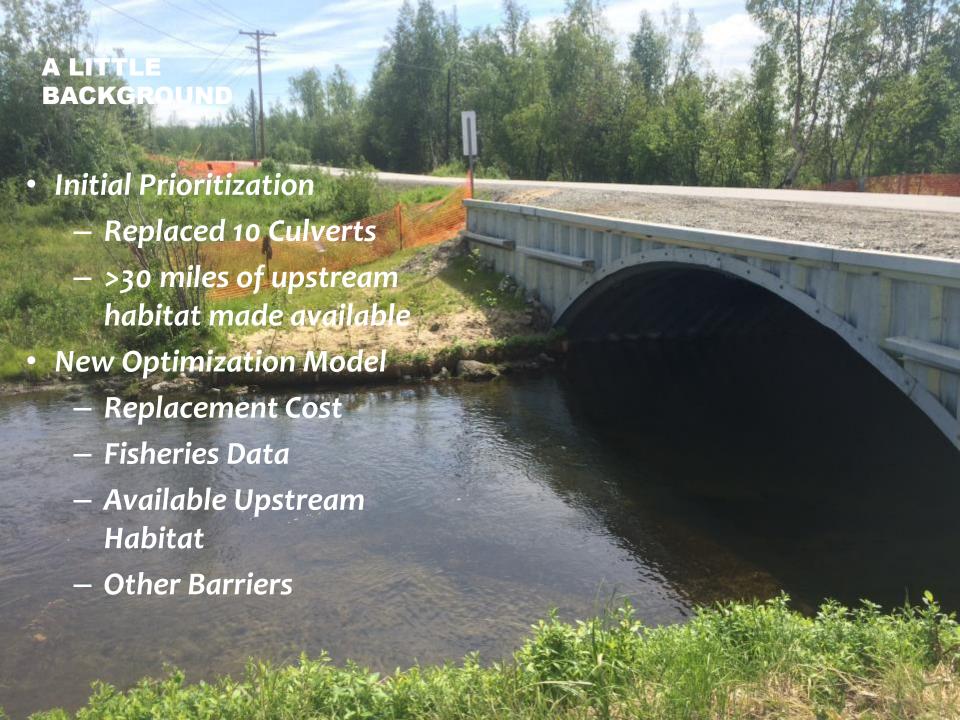

# SOLUTIONS



- Fisheries Data Gaps
  - Sample unmapped sites and sites with no fisheries data using a backpack electrofisher and/or baited minnow traps.

## THE GOAL

- Strategic Action Plan of the Mat-Su Basin Salmon Habitat Partnership
- Objective 1.1 The Anadromous Waters Catalog
  - Strategic Action 1.1.1 Complete the AWC
  - Objective 2.1 Identification of Priority Riparian
     Areas for Salmon
  - Objective 2.2 Protection of Priority Salmon
     Riparian Habitat
- Objective 1.2 Habitat Quality: Establishing which waters are important habitat for salmon rearing, spawning, and overwintering
- Objective 4.2 Fish Passage Restoration

### THE GOAL

- Sample 50-60 Unmapped streams and as many bonus sites without fish information as possible.
- Submit all sampling results to the